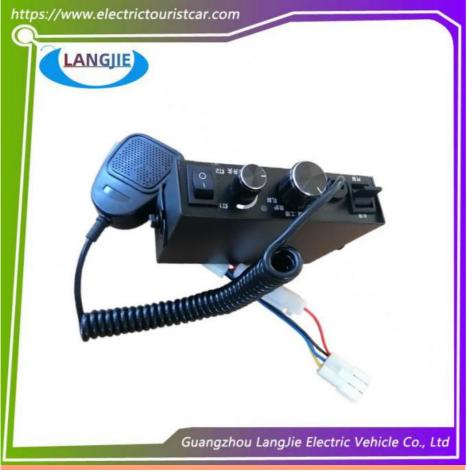

## Sightseeing Car Marshell Horn Speaker JXDN-80 12V For Vintage Car **Accessories**

# Sightseeing Car Marshell Horn Speaker JXDN-80 12V For Vintage Car Accessories

## Product Showing:

Professional to provide domestic manufacturers of electric vehicle repair parts Applicable models:Club Cart Shuttle Bus Classic Car Packing :Carton Box Air Transportation International Express :DHL,TNT,FedEx,UPS,EMS,ETC.