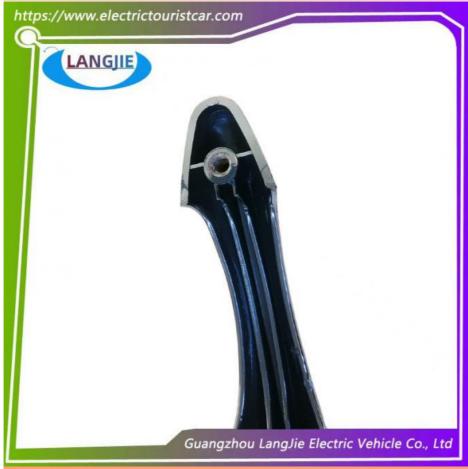

# Low Speed Vehicle Golf Cart Keyhole Door Handle LVTONG Tour Bus Accessories

## Low Speed Vehicle Golf Cart Keyhole Door Handle LVTONG Tour Bus Accessories

### **Specification:**

| Item Name        | Door handle                                                                                                               |
|------------------|---------------------------------------------------------------------------------------------------------------------------|
| Packing          | Carton                                                                                                                    |
| Fits on          | Used For Tourist car and shuttle bus car ,electric golf car ,electric club car ,electric hunting car .electric golf carts |
| MOQ              | 1PC                                                                                                                       |
| MaterialPla      | plastics                                                                                                                  |
| Payment Terms    | T/T                                                                                                                       |
| Product User for | Tourist car and shuttle bus,freight car                                                                                   |
| Delivery Time    | 5-20 days after received deposit.                                                                                         |
| Package          | 1. Standard export neutral packing                                                                                        |
|                  | 2. Standard export brand packing                                                                                          |
| Loading Port     | Guangzhou Shenzhen port or customer pointed port                                                                          |