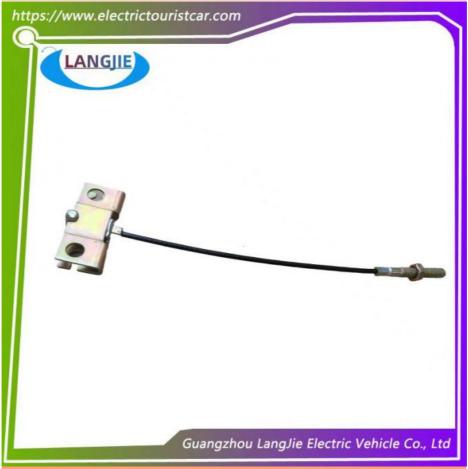

# Electric Golf Cart Car Marshell Hand Brake Cable For Club Golf Cart Parts

## **Electric Golf Cart Car Marshell Hand Brake Cable For Club Golf Cart Parts**

#### **Specification:**

| Item Name        | Handbrake cable                                                                                                           |
|------------------|---------------------------------------------------------------------------------------------------------------------------|
| Packing          | Carton                                                                                                                    |
| Fits on          | Used For Tourist car and shuttle bus car ,electric golf car ,electric club car ,electric hunting car .electric golf carts |
| MOQ              | 1PC                                                                                                                       |
| MaterialPla      | iron                                                                                                                      |
| Payment Terms    | T/T                                                                                                                       |
| Product User for | Tourist car and shuttle bus,freight car                                                                                   |
| Delivery Time    | 5-20 days after received deposit.                                                                                         |
| Package          | 1. Standard export neutral packing                                                                                        |
|                  | 2. Standard export brand packing                                                                                          |
| Loading Port     | Guangzhou Shenzhen port or customer pointed port                                                                          |