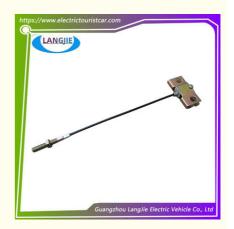

# Electric Golf Cart Car Marshell Hand Brake Cable For Club Golf Cart Parts

## **Electric Golf Cart Car Marshell Hand Brake Cable For Club Golf Cart Parts**

#### **Specification:**

| Item Name        | Handbrake cable                                                                                                           |
|------------------|---------------------------------------------------------------------------------------------------------------------------|
| Packing          | Carton                                                                                                                    |
| Fits on          | Used For Tourist car and shuttle bus car ,electric golf car ,electric club car ,electric hunting car .electric golf carts |
| MOQ              | 1PC                                                                                                                       |
| MaterialPla      | iron                                                                                                                      |
| Payment Terms    | T/T                                                                                                                       |
| Product User for | Tourist car and shuttle bus,freight car                                                                                   |
| Delivery Time    | 5-20 days after received deposit.                                                                                         |
| Package          | 1. Standard export neutral packing                                                                                        |
|                  | 2. Standard export brand packing                                                                                          |
| Loading Port     | Guangzhou Shenzhen port or customer pointed port                                                                          |