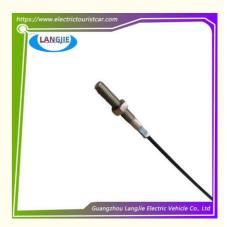

# Electric Golf Cart Car Marshell Hand Brake Cable For Club Golf Cart Parts

## **Electric Golf Cart Car Marshell Hand Brake Cable For Club Golf Cart Parts**

#### **Specification:**

| Item Name        | Handbrake cable                                                                                                           |
|------------------|---------------------------------------------------------------------------------------------------------------------------|
| Packing          | Carton                                                                                                                    |
| Fits on          | Used For Tourist car and shuttle bus car ,electric golf car ,electric club car ,electric hunting car .electric golf carts |
| MOQ              | 1PC                                                                                                                       |
| MaterialPla      | iron                                                                                                                      |
| Payment Terms    | T/T                                                                                                                       |
| Product User for | Tourist car and shuttle bus,freight car                                                                                   |
| Delivery Time    | 5-20 days after received deposit.                                                                                         |
| Package          | 1. Standard export neutral packing                                                                                        |
|                  | 2. Standard export brand packing                                                                                          |
| Loading Port     | Guangzhou Shenzhen port or customer pointed port                                                                          |