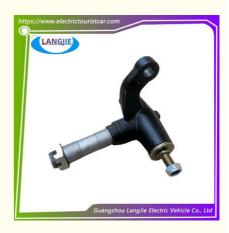

Guangzhou Langjie Electric Vehicle Co., Ltd.

Guangzhou, China

Golf car front steering knuckle

LANGJIE

without

1 PC

Negotiate

Carton Box

# Golf Cart EAGLE Front Steering Finger Joint L-Shaped Accessory

## **Specification:**

| Item Name        | Front steering knuckle                                                                                                    |
|------------------|---------------------------------------------------------------------------------------------------------------------------|
| Packing          | Carton                                                                                                                    |
| Fits on          | Used For Tourist car and shuttle bus car ,electric golf car ,electric club car ,electric hunting car .electric golf carts |
| MOQ              | 1PC                                                                                                                       |
| MaterialPla      | iron                                                                                                                      |
| Payment Terms    | Т/Т                                                                                                                       |
| Product User for | Tourist car and shuttle bus,freight car                                                                                   |
| Delivery Time    | 5-20 days after received deposit.                                                                                         |
| Package          | 1. Standard export neutral packing                                                                                        |
|                  | 2. Standard export brand packing                                                                                          |
| Loading Port     | Guangzhou Shenzhen port or customer pointed port                                                                          |