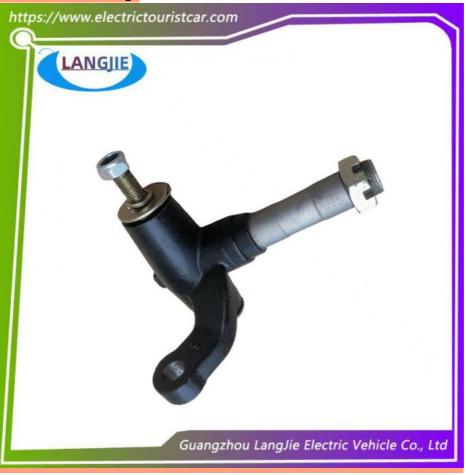

Guangzhou Langjie Electric Vehicle Co., Ltd.

Guangzhou, China

Golf car front steering knuckle

LANGJIE

without

1 PC

Negotiate

Carton Box

# Golf Cart EAGLE Front Steering Finger Joint L-Shaped Accessory

## **Specification:**

| Item Name        | Front steering knuckle                                                                                                    |
|------------------|---------------------------------------------------------------------------------------------------------------------------|
| Packing          | Carton                                                                                                                    |
| Fits on          | Used For Tourist car and shuttle bus car ,electric golf car ,electric club car ,electric hunting car .electric golf carts |
| MOQ              | 1PC                                                                                                                       |
| MaterialPla      | iron                                                                                                                      |
| Payment Terms    | Т/Т                                                                                                                       |
| Product User for | Tourist car and shuttle bus,freight car                                                                                   |
| Delivery Time    | 5-20 days after received deposit.                                                                                         |
| Package          | 1. Standard export neutral packing                                                                                        |
|                  | 2. Standard export brand packing                                                                                          |
| Loading Port     | Guangzhou Shenzhen port or customer pointed port                                                                          |