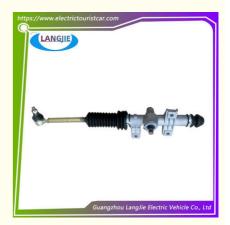

# Golf Cart Parts EAGLE Steering Gear Sightseeing Car Steering Gear Accessories

# **Golf Cart Parts EAGLE Steering Gear Sightseeing Car Steering Gear Accessories**

## Specification:

| Item Name        | Steering gear                                                                                                             |
|------------------|---------------------------------------------------------------------------------------------------------------------------|
| Packing          | Carton                                                                                                                    |
| Fits on          | Used For Tourist car and shuttle bus car ,electric golf car ,electric club car ,electric hunting car .electric golf carts |
| MOQ              | 1PC                                                                                                                       |
| MaterialPla      | aluminium                                                                                                                 |
| Payment Terms    | T/T                                                                                                                       |
| Product User for | Tourist car and shuttle bus,freight car                                                                                   |
| Delivery Time    | 5-20 days after received deposit.                                                                                         |
| Package          | 1. Standard export neutral packing                                                                                        |
|                  | 2. Standard export brand packing                                                                                          |
| Loading Port     | Guangzhou Shenzhen port or customer pointed port                                                                          |