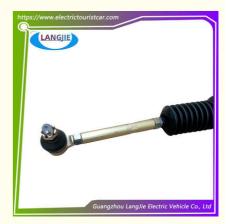

# Golf Cart Parts EAGLE Steering Gear Sightseeing Car Steering Gear Accessories

# **Golf Cart Parts EAGLE Steering Gear Sightseeing Car Steering Gear Accessories**

## Specification:

| Item Name        | Steering gear                                                                                                             |
|------------------|---------------------------------------------------------------------------------------------------------------------------|
| Packing          | Carton                                                                                                                    |
| Fits on          | Used For Tourist car and shuttle bus car ,electric golf car ,electric club car ,electric hunting car .electric golf carts |
| MOQ              | 1PC                                                                                                                       |
| MaterialPla      | aluminium                                                                                                                 |
| Payment Terms    | T/T                                                                                                                       |
| Product User for | Tourist car and shuttle bus,freight car                                                                                   |
| Delivery Time    | 5-20 days after received deposit.                                                                                         |
| Package          | 1. Standard export neutral packing                                                                                        |
|                  | 2. Standard export brand packing                                                                                          |
| Loading Port     | Guangzhou Shenzhen port or customer pointed port                                                                          |