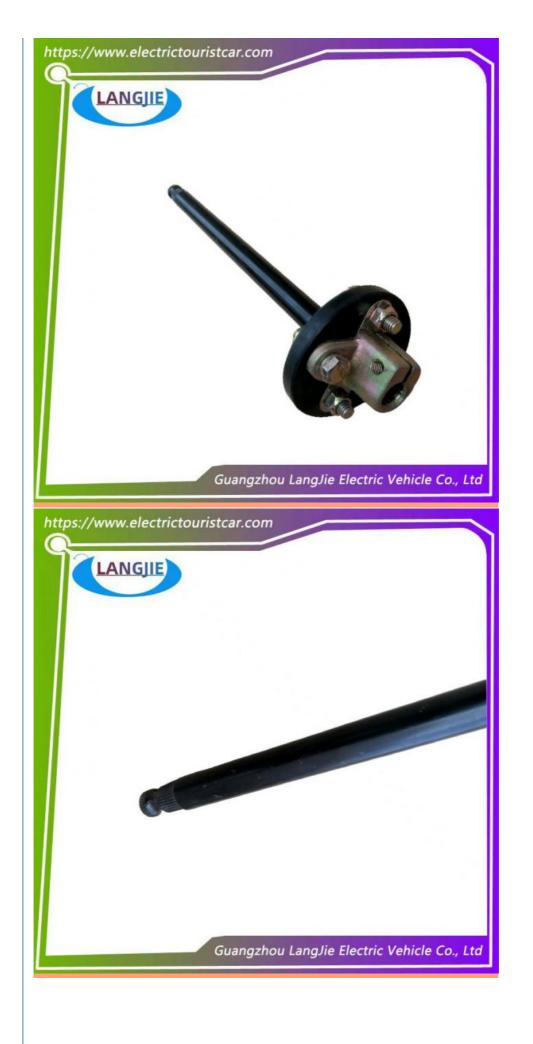

# Specification:

| Item Name        | Lower shaft tube                                                                                                          |
|------------------|---------------------------------------------------------------------------------------------------------------------------|
| Packing          | Carton                                                                                                                    |
| Fits on          | Used For Tourist car and shuttle bus car ,electric golf car ,electric club car ,electric hunting car .electric golf carts |
| MOQ              | 1PC                                                                                                                       |
| MaterialPla      | iron                                                                                                                      |
| Payment Terms    | т/т                                                                                                                       |
| Product User for | Tourist car and shuttle bus,freight car                                                                                   |
| Delivery Time    | 5-20 days after received deposit.                                                                                         |
| Package          | 1. Standard export neutral packing                                                                                        |
|                  | 2. Standard export brand packing                                                                                          |
| Loading Port     | Guangzhou Shenzhen port or customer pointed port                                                                          |

## Product Showing:

Professional to provide domestic manufacturers of electric vehicle repair parts Applicable models:Club Cart Shuttle Bus Classic Car Packing :Carton Box Air Transportation International Express :DHL,TNT,FedEx,UPS,EMS,ETC.