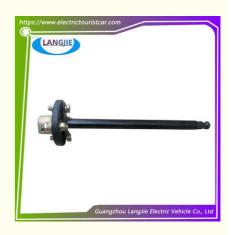

Guangzhou, China

Underaxle tube of sightseeing car

LANGJIE

Negotiate

Carton Box

100Unit/Week

5-10 Working Days

without

# Tourist Car Lower Axle Tube Vintage Car Drive Marshell For Golf Cart Steering Parts

# Specification:

| Item Name        | Lower shaft tube                                                                                                          |
|------------------|---------------------------------------------------------------------------------------------------------------------------|
| Packing          | Carton                                                                                                                    |
| Fits on          | Used For Tourist car and shuttle bus car ,electric golf car ,electric club car ,electric hunting car .electric golf carts |
| MOQ              | 1PC                                                                                                                       |
| MaterialPla      | iron                                                                                                                      |
| Payment Terms    | т/т                                                                                                                       |
| Product User for | Tourist car and shuttle bus,freight car                                                                                   |
| Delivery Time    | 5-20 days after received deposit.                                                                                         |
| Package          | 1. Standard export neutral packing                                                                                        |
|                  | 2. Standard export brand packing                                                                                          |
| Loading Port     | Guangzhou Shenzhen port or customer pointed port                                                                          |