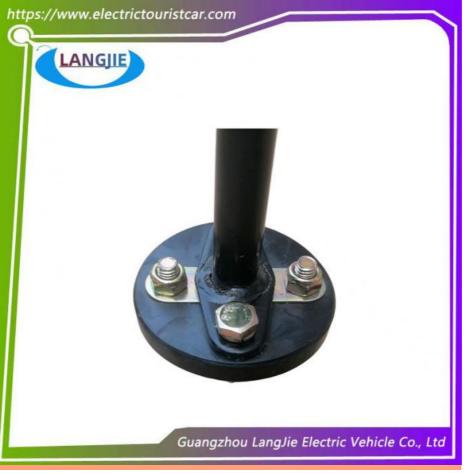

# Specification:

| Item Name        | Lower shaft tube                                                                                                          |
|------------------|---------------------------------------------------------------------------------------------------------------------------|
| Packing          | Carton                                                                                                                    |
| Fits on          | Used For Tourist car and shuttle bus car ,electric golf car ,electric club car ,electric hunting car .electric golf carts |
| MOQ              | 1PC                                                                                                                       |
| MaterialPla      | iron                                                                                                                      |
| Payment Terms    | т/т                                                                                                                       |
| Product User for | Tourist car and shuttle bus,freight car                                                                                   |
| Delivery Time    | 5-20 days after received deposit.                                                                                         |
| Package          | 1. Standard export neutral packing                                                                                        |
|                  | 2. Standard export brand packing                                                                                          |
| Loading Port     | Guangzhou Shenzhen port or customer pointed port                                                                          |

## Product Showing:

Professional to provide domestic manufacturers of electric vehicle repair parts Applicable models:Club Cart Shuttle Bus Classic Car Packing :Carton Box Air Transportation International Express :DHL,TNT,FedEx,UPS,EMS,ETC.