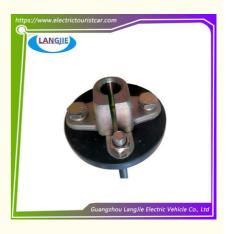

# Specification:

| Item Name        | Lower shaft tube                                                                                                          |
|------------------|---------------------------------------------------------------------------------------------------------------------------|
| Packing          | Carton                                                                                                                    |
| Fits on          | Used For Tourist car and shuttle bus car ,electric golf car ,electric club car ,electric hunting car .electric golf carts |
| MOQ              | 1PC                                                                                                                       |
| MaterialPla      | iron                                                                                                                      |
| Payment Terms    | т/т                                                                                                                       |
| Product User for | Tourist car and shuttle bus,freight car                                                                                   |
| Delivery Time    | 5-20 days after received deposit.                                                                                         |
| Package          | 1. Standard export neutral packing                                                                                        |
|                  | 2. Standard export brand packing                                                                                          |
| Loading Port     | Guangzhou Shenzhen port or customer pointed port                                                                          |

## Product Showing:

Professional to provide domestic manufacturers of electric vehicle repair parts Applicable models:Club Cart Shuttle Bus Classic Car Packing :Carton Box Air Transportation International Express :DHL,TNT,FedEx,UPS,EMS,ETC.