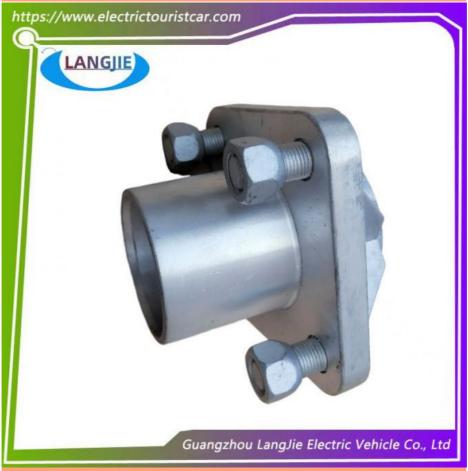

# Front Wheel Hub Bearing Assembly Marshell For Club Car Electric Golf Cart Parts

## Front Wheel Hub Bearing Assembly Marshell For Club Car Electric Golf Cart Parts

## **Specification:**

| Item Name        | Front wheel hub assembly                                                                                                  |
|------------------|---------------------------------------------------------------------------------------------------------------------------|
| Packing          | Carton                                                                                                                    |
| Fits on          | Used For Tourist car and shuttle bus car ,electric golf car ,electric club car ,electric hunting car .electric golf carts |
| MOQ              | 1PC                                                                                                                       |
| MaterialPla      | lead                                                                                                                      |
| Payment Terms    | T/T                                                                                                                       |
| Product User for | Tourist car and shuttle bus,freight car                                                                                   |
| Delivery Time    | 5-20 days after received deposit.                                                                                         |
| Package          | 1. Standard export neutral packing                                                                                        |
|                  | 2. Standard export brand packing                                                                                          |
| Loading Port     | Guangzhou Shenzhen port or customer pointed port                                                                          |