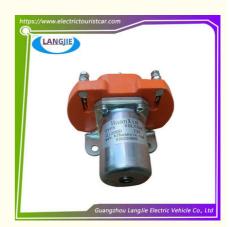

# ZJ-200D Main Contactor 72V Marshell For Electric Golf Cart Performance Parts

## **ZJ-200D Main Contactor 72V Marshell For Electric Golf Cart Performance Parts**