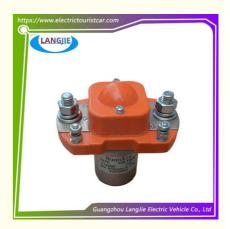

# ZJ-200D Main Contactor 72V Marshell For Electric Golf Cart Performance Parts

## **ZJ-200D Main Contactor 72V Marshell For Electric Golf Cart Performance Parts**