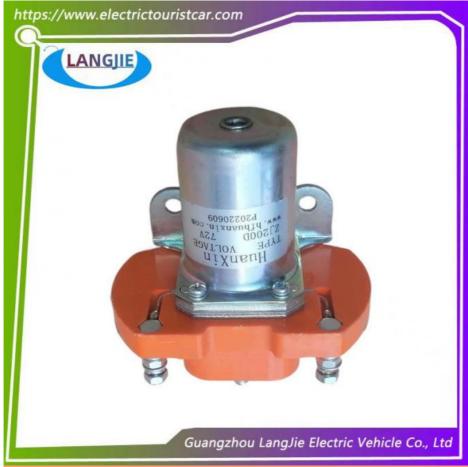

# ZJ-200D Main Contactor 72V Marshell For Electric Golf Cart Performance Parts

## **ZJ-200D Main Contactor 72V Marshell For Electric Golf Cart Performance Parts**

# Specification:

| Item Name        | main contactor                                                                                                            |
|------------------|---------------------------------------------------------------------------------------------------------------------------|
| Packing          | Carton                                                                                                                    |
| Fits on          | Used For Tourist car and shuttle bus car ,electric golf car ,electric club car ,electric hunting car .electric golf carts |
| MOQ              | 1PC                                                                                                                       |
| MaterialPla      | iron                                                                                                                      |
| Payment Terms    | T/T                                                                                                                       |
| Product User for | Tourist car and shuttle bus,freight car                                                                                   |
| Delivery Time    | 5-20 days after received deposit.                                                                                         |
| Package          | 1. Standard export neutral packing                                                                                        |
|                  | 2. Standard export brand packing                                                                                          |
| Loading Port     | Guangzhou Shenzhen port or customer pointed port                                                                          |