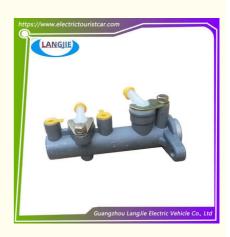

## Golf Cart Club Car Brake Master Pump Marshell For Electric Golf Cart Performance Parts

# Golf Cart Club Car Brake Master Pump Marshell For Electric Golf Cart Performance Parts