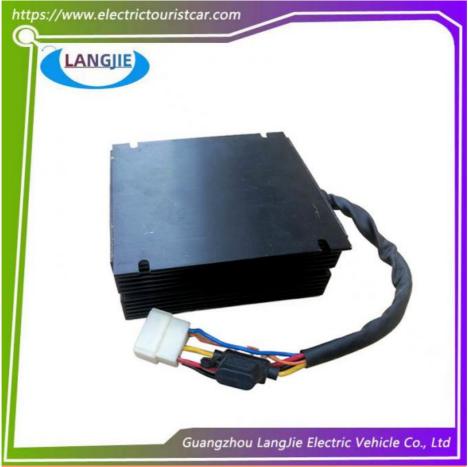

# DC Converter HXDC-7212W300X5PLQ Marshell For Electric Golf Buggy Parts

#### **Product Specification**

• PStep On The Accelerator DC Converter

Pedalart Name:

Applicable Models: Golf CartPacking: Carton Box

• Air Transportation DHL,TNT,FedEx,UPS,EMS,ETC.

International Express:

• MOQ: 1PC

• Delivery Time: 5-20 Days After Received 100%

Color: Original Color Material: Aluminium

• Highlight: HXDC-7212W300X5PLQ DC Converter

### **Specification:**

| Item Name        | DC converter                                                                                                              |
|------------------|---------------------------------------------------------------------------------------------------------------------------|
| Packing          | Carton                                                                                                                    |
| Fits on          | Used For Tourist car and shuttle bus car ,electric golf car ,electric club car ,electric hunting car .electric golf carts |
| MOQ              | 1PC                                                                                                                       |
| MaterialPla      | aluminium                                                                                                                 |
| Payment Terms    | T/T                                                                                                                       |
| Product User for | Tourist car and shuttle bus,freight car                                                                                   |
| Delivery Time    | 5-20 days after received deposit.                                                                                         |
| Package          | 1. Standard export neutral packing                                                                                        |
|                  | 2. Standard export brand packing                                                                                          |
| Loading Port     | Guangzhou Shenzhen port or customer pointed port                                                                          |