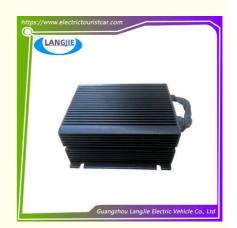

# DC Converter HXDC-7212W300X5PLQ Marshell For Electric Golf Buggy Parts

### **Specification:**

| Item Name        | DC converter                                                                                                              |
|------------------|---------------------------------------------------------------------------------------------------------------------------|
| Packing          | Carton                                                                                                                    |
| Fits on          | Used For Tourist car and shuttle bus car ,electric golf car ,electric club car ,electric hunting car .electric golf carts |
| MOQ              | 1PC                                                                                                                       |
| MaterialPla      | aluminium                                                                                                                 |
| Payment Terms    | T/T                                                                                                                       |
| Product User for | Tourist car and shuttle bus,freight car                                                                                   |
| Delivery Time    | 5-20 days after received deposit.                                                                                         |
| Package          | 1. Standard export neutral packing                                                                                        |
|                  | 2. Standard export brand packing                                                                                          |
| Loading Port     | Guangzhou Shenzhen port or customer pointed port                                                                          |