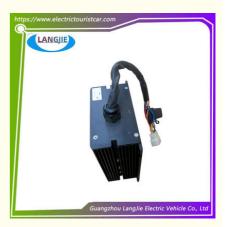

# DC Converter HXDC-7212W300X5PLQ Marshell For Electric Golf Buggy Parts

### **Specification:**

| Item Name        | DC converter                                                                                                              |
|------------------|---------------------------------------------------------------------------------------------------------------------------|
| Packing          | Carton                                                                                                                    |
| Fits on          | Used For Tourist car and shuttle bus car ,electric golf car ,electric club car ,electric hunting car .electric golf carts |
| MOQ              | 1PC                                                                                                                       |
| MaterialPla      | aluminium                                                                                                                 |
| Payment Terms    | T/T                                                                                                                       |
| Product User for | Tourist car and shuttle bus,freight car                                                                                   |
| Delivery Time    | 5-20 days after received deposit.                                                                                         |
| Package          | 1. Standard export neutral packing                                                                                        |
|                  | 2. Standard export brand packing                                                                                          |
| Loading Port     | Guangzhou Shenzhen port or customer pointed port                                                                          |