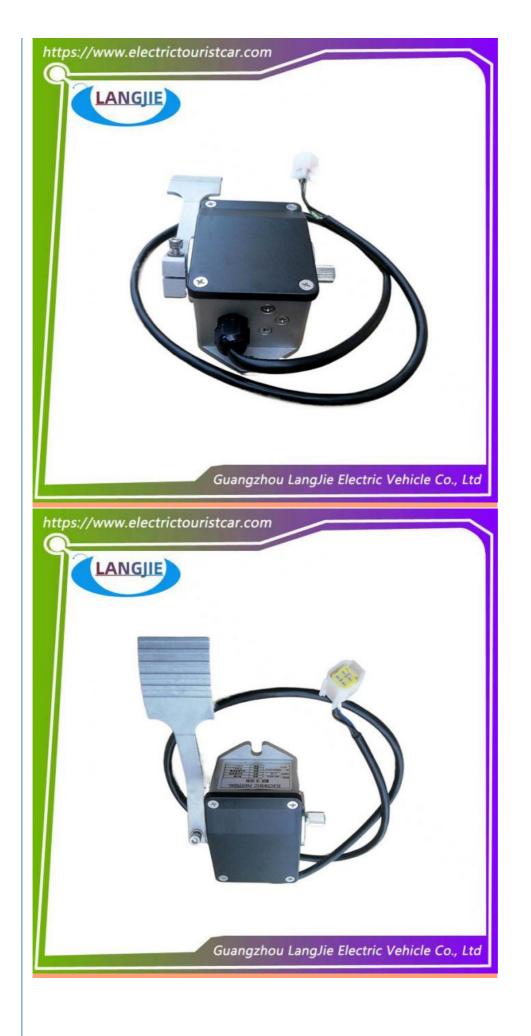

## 0-5K Accelerator Pedal Marshell EFP-001Y For Club Car Aftermarket Parts

### **Specification:**

| Item Name        | Accelerator pedal                                                                                                         |
|------------------|---------------------------------------------------------------------------------------------------------------------------|
| Packing          | Carton                                                                                                                    |
| Fits on          | Used For Tourist car and shuttle bus car ,electric golf car ,electric club car ,electric hunting car .electric golf carts |
| MOQ              | 1PC                                                                                                                       |
| MaterialPla      | aluminium                                                                                                                 |
| Payment Terms    | Т/Т                                                                                                                       |
| Product User for | Tourist car and shuttle bus,freight car                                                                                   |
| Delivery Time    | 5-20 days after received deposit.                                                                                         |
| Package          | 1. Standard export neutral packing                                                                                        |
|                  | 2. Standard export brand packing                                                                                          |
| Loading Port     | Guangzhou Shenzhen port or customer pointed port                                                                          |

### **Product Showing:**

Professional to provide domestic manufacturers of electric vehicle repair parts Applicable models:Club Cart Shuttle Bus Classic Car Packing :Carton Box Air Transportation International Express :DHL,TNT,FedEx,UPS,EMS,ETC.