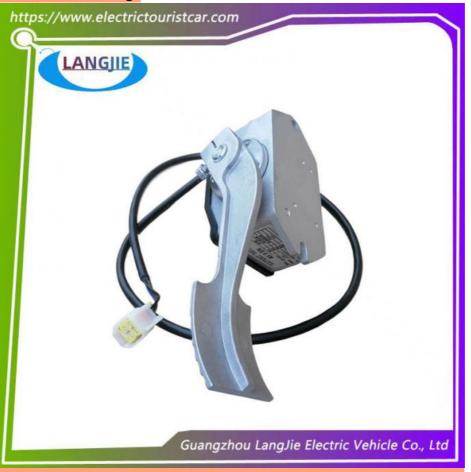

## 0-5K Accelerator Pedal Marshell EFP-001Y For Club Car Aftermarket Parts

### **Specification:**

| Item Name        | Accelerator pedal                                                                                                         |
|------------------|---------------------------------------------------------------------------------------------------------------------------|
| Packing          | Carton                                                                                                                    |
| Fits on          | Used For Tourist car and shuttle bus car ,electric golf car ,electric club car ,electric hunting car .electric golf carts |
| MOQ              | 1PC                                                                                                                       |
| MaterialPla      | aluminium                                                                                                                 |
| Payment Terms    | Т/Т                                                                                                                       |
| Product User for | Tourist car and shuttle bus,freight car                                                                                   |
| Delivery Time    | 5-20 days after received deposit.                                                                                         |
| Package          | 1. Standard export neutral packing                                                                                        |
|                  | 2. Standard export brand packing                                                                                          |
| Loading Port     | Guangzhou Shenzhen port or customer pointed port                                                                          |

### **Product Showing:**

Professional to provide domestic manufacturers of electric vehicle repair parts Applicable models:Club Cart Shuttle Bus Classic Car Packing :Carton Box Air Transportation International Express :DHL,TNT,FedEx,UPS,EMS,ETC.