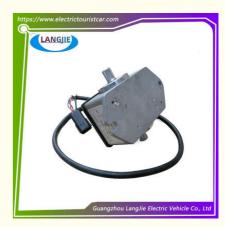

# 0-5V Pedal Accelerator RJSQ-001L T-B1 Marshell For Club Car Electric Golf Cart Parts

## 0-5V Pedal Accelerator RJSQ-001L T-B1 Marshell For Club Car Electric Golf **Cart Parts**

# **Specification:**

| Item Name        | accelerator pedal                                                                                                         |
|------------------|---------------------------------------------------------------------------------------------------------------------------|
| Packing          | Carton                                                                                                                    |
| Fits on          | Used For Tourist car and shuttle bus car ,electric golf car ,electric club car ,electric hunting car .electric golf carts |
| MOQ              | 1PC                                                                                                                       |
| MaterialPla      | aluminium                                                                                                                 |
| Payment Terms    | T/T                                                                                                                       |
| Product User for | Tourist car and shuttle bus,freight car                                                                                   |
| Delivery Time    | 5-20 days after received deposit.                                                                                         |
| Package          | 1. Standard export neutral packing                                                                                        |
|                  | 2. Standard export brand packing                                                                                          |
| Loading Port     | Guangzhou Shenzhen port or customer pointed port                                                                          |