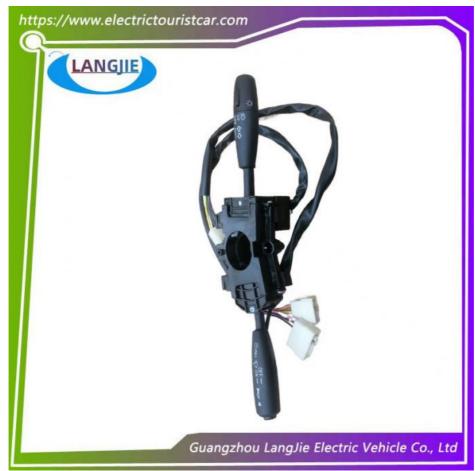

# Electric Sightseeing Car LVTONG Front Dashboard Combination Switch Steering Switch

## **Electric Sightseeing Car LVTONG Front Dashboard Combination Switch Steering Switch**

#### **Product Specification**

Part Name: Combination Switch
 Applicable Models: Sightseeing Bus
 Packing: Carton Box

Air Transportation DHL,TNT,FedEx,UPS,EMS,ETC.

International Express:

• MOQ: 1PC

• Delivery Time: 5-20 Days After Received 100%