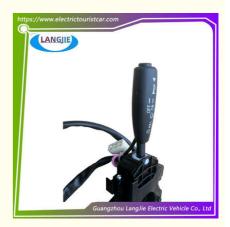

# Electric Sightseeing Car LVTONG Front Dashboard Combination Switch Steering Switch

## **Electric Sightseeing Car LVTONG Front Dashboard Combination Switch Steering Switch**

#### **Product Specification**

Part Name: Combination Switch
 Applicable Models: Sightseeing Bus
 Packing: Carton Box

Air Transportation DHL,TNT,FedEx,UPS,EMS,ETC.

International Express:

• MOQ: 1PC

• Delivery Time: 5-20 Days After Received 100%