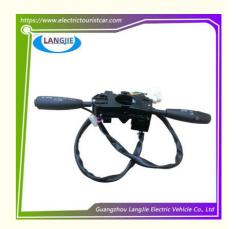

# Electric Sightseeing Car LVTONG Front Dashboard Combination Switch Steering Switch

## **Electric Sightseeing Car LVTONG Front Dashboard Combination Switch Steering Switch**

#### **Product Specification**

Part Name: Combination Switch
 Applicable Models: Sightseeing Bus
 Packing: Carton Box

Air Transportation DHL,TNT,FedEx,UPS,EMS,ETC.

International Express:

• MOQ: 1PC

• Delivery Time: 5-20 Days After Received 100%