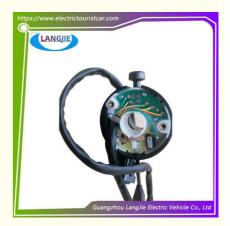

# Electric Car Golf Cart EAGLE 12v Directional Combination Switch Reverse Horn

## **Electric Car Golf Cart EAGLE 12v Directional Combination Switch, Reverse Horn**

## **Specification:**

| Item Name        | Direction combination switch                                                                                              |
|------------------|---------------------------------------------------------------------------------------------------------------------------|
| Packing          | Carton                                                                                                                    |
| Fits on          | Used For Tourist car and shuttle bus car ,electric golf car ,electric club car ,electric hunting car .electric golf carts |
| MOQ              | 1PC                                                                                                                       |
| MaterialPla      | plastics                                                                                                                  |
| Payment Terms    | T/T                                                                                                                       |
| Product User for | Tourist car and shuttle bus,freight car                                                                                   |
| Delivery Time    | 5-20 days after received deposit.                                                                                         |
| Package          | 1. Standard export neutral packing                                                                                        |
|                  | 2. Standard export brand packing                                                                                          |
| Loading Port     | Guangzhou Shenzhen port or customer pointed port                                                                          |