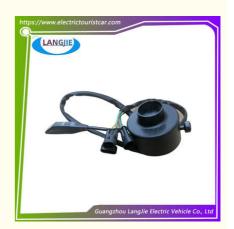

# Electric Car Golf Cart EAGLE 12v Directional Combination Switch Reverse Horn

## **Electric Car Golf Cart EAGLE 12v Directional Combination Switch, Reverse Horn**

## **Specification:**

| Item Name        | Direction combination switch                                                                                              |
|------------------|---------------------------------------------------------------------------------------------------------------------------|
| Packing          | Carton                                                                                                                    |
| Fits on          | Used For Tourist car and shuttle bus car ,electric golf car ,electric club car ,electric hunting car .electric golf carts |
| MOQ              | 1PC                                                                                                                       |
| MaterialPla      | plastics                                                                                                                  |
| Payment Terms    | T/T                                                                                                                       |
| Product User for | Tourist car and shuttle bus,freight car                                                                                   |
| Delivery Time    | 5-20 days after received deposit.                                                                                         |
| Package          | 1. Standard export neutral packing                                                                                        |
|                  | 2. Standard export brand packing                                                                                          |
| Loading Port     | Guangzhou Shenzhen port or customer pointed port                                                                          |