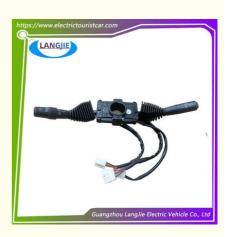

## Electric Sightseeing Car Combination Switch Accessories EAGLE Light Direction Switch

# Electric Sightseeing Car Combination Switch Accessories EAGLE Light Direction Switch

## **Specification:**

| Item Name        | Combination switch                                                                                                        |
|------------------|---------------------------------------------------------------------------------------------------------------------------|
| Packing          | Carton                                                                                                                    |
| Fits on          | Used For Tourist car and shuttle bus car ,electric golf car ,electric club car ,electric hunting car .electric golf carts |
| MOQ              | 1PC                                                                                                                       |
| MaterialPla      | plastics                                                                                                                  |
| Payment Terms    | т/т                                                                                                                       |
| Product User for | Tourist car and shuttle bus,freight car                                                                                   |
| Delivery Time    | 5-20 days after received deposit.                                                                                         |
| Package          | 1. Standard export neutral packing                                                                                        |
|                  | 2. Standard export brand packing                                                                                          |
| Loading Port     | Guangzhou Shenzhen port or customer pointed port                                                                          |