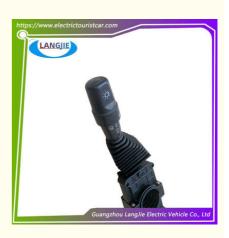

## Electric Sightseeing Car Combination Switch Accessories EAGLE Light Direction Switch

# Electric Sightseeing Car Combination Switch Accessories EAGLE Light Direction Switch

## **Specification:**

| Item Name        | Combination switch                                                                                                        |
|------------------|---------------------------------------------------------------------------------------------------------------------------|
| Packing          | Carton                                                                                                                    |
| Fits on          | Used For Tourist car and shuttle bus car ,electric golf car ,electric club car ,electric hunting car .electric golf carts |
| MOQ              | 1PC                                                                                                                       |
| MaterialPla      | plastics                                                                                                                  |
| Payment Terms    | т/т                                                                                                                       |
| Product User for | Tourist car and shuttle bus,freight car                                                                                   |
| Delivery Time    | 5-20 days after received deposit.                                                                                         |
| Package          | 1. Standard export neutral packing                                                                                        |
|                  | 2. Standard export brand packing                                                                                          |
| Loading Port     | Guangzhou Shenzhen port or customer pointed port                                                                          |