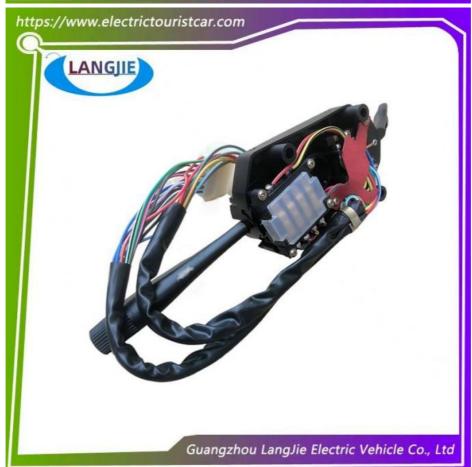

## Marshell Turn Signal Combination Light Switch Assembly For Electric Sightseeing Car Accessories

## **Product Showing:**

Professional to provide domestic manufacturers of electric vehicle repair parts Applicable models:Club Cart Shuttle Bus Classic Car Packing :Carton Box

Air Transportation International Express :DHL,TNT,FedEx,UPS,EMS,ETC.