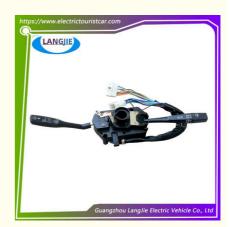

# Marshell Turn Signal Combination Light Switch Assembly For Electric Sightseeing Car Accessories

## Marshell Turn Signal Combination Light Switch Assembly For Electric Sightseeing Car Accessories

## **Product Showing:**

Professional to provide domestic manufacturers of electric vehicle repair parts Applicable models:Club Cart Shuttle Bus Classic Car Packing :Carton Box

Air Transportation International Express :DHL,TNT,FedEx,UPS,EMS,ETC.