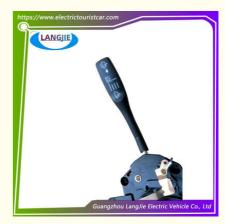

# Marshell Turn Signal Combination Light Switch Assembly For Electric Sightseeing Car Accessories

## Marshell Turn Signal Combination Light Switch Assembly For Electric Sightseeing Car Accessories

## **Product Showing:**

Professional to provide domestic manufacturers of electric vehicle repair parts Applicable models:Club Cart Shuttle Bus Classic Car Packing :Carton Box

Air Transportation International Express :DHL,TNT,FedEx,UPS,EMS,ETC.