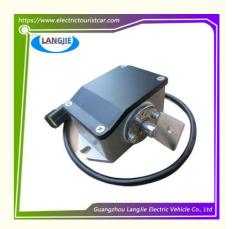

# Accelerator Pedal RJSQ-001 Is Suitable For LVTONG Tour Bus Accessories

## **Product Specification**

Part Name: Accelerator Pedal

Applicable Models: Tour BusPacking: Carton Box

Air Transportation
 DHL,TNT,FedEx,UPS,EMS,ETC.

International Express:

• MOQ: 1PC

• Delivery Time: 5-20 Days After Received 100%

Color: Original ColorMaterial: Aluminium

Highlight: LVTONG Tour Bus Accessories