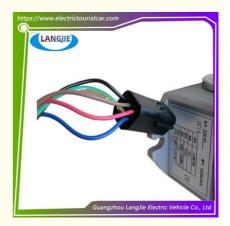

## **Specification:**

| Item Name        | accelerator pedal                                                                                                         |
|------------------|---------------------------------------------------------------------------------------------------------------------------|
| Packing          | Carton                                                                                                                    |
| Fits on          | Used For Tourist car and shuttle bus car ,electric golf car ,electric club car ,electric hunting car .electric golf carts |
| MOQ              | 1PC                                                                                                                       |
| MaterialPla      | aluminium                                                                                                                 |
| Payment Terms    | T/T                                                                                                                       |
| Product User for | Tourist car and shuttle bus,freight car                                                                                   |
| Delivery Time    | 5-20 days after received deposit.                                                                                         |
| Package          | 1. Standard export neutral packing                                                                                        |
|                  | 2. Standard export brand packing                                                                                          |
| Loading Port     | Guangzhou Shenzhen port or customer pointed port                                                                          |