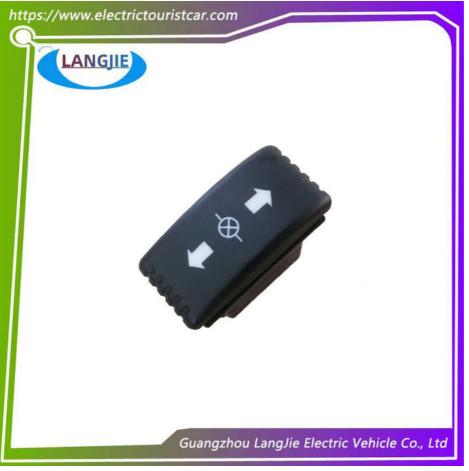

# Electric Golf Cart Performance Parts Golf Cart LVTONG For Forward And Backward Switch

### **Product Specification**

- Part Name:
- Applicable Models:
- Packing:
- Air Transportation International Express:
- MOQ:
- Delivery Time:
- Color:
- Material:
- Highlight:

Forward And Backward Switch

# **Specification:**

| Item Name        | Forward and backward switch                                                                                               |  |
|------------------|---------------------------------------------------------------------------------------------------------------------------|--|
| Packing          | Carton                                                                                                                    |  |
| Fits on          | Used For Tourist car and shuttle bus car ,electric golf car ,electric club car ,electric hunting car .electric golf carts |  |
| MOQ              | 1PC                                                                                                                       |  |
| MaterialPla      | plastics                                                                                                                  |  |
| Payment Terms    | т/т                                                                                                                       |  |
| Product User for | Tourist car and shuttle bus,freight car                                                                                   |  |
| Delivery Time    | 5-20 days after received deposit.                                                                                         |  |
| Package          | 1. Standard export neutral packing                                                                                        |  |
|                  | 2. Standard export brand packing                                                                                          |  |
| Loading Port     | Guangzhou Shenzhen port or customer pointed port                                                                          |  |