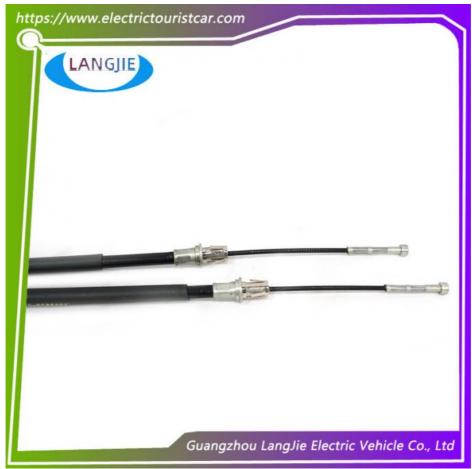

#### Product showing:

# Brake Cable Stainless Steel Core Driver Side For Club Car Precedent G&E Golf Cart 2004-Up

#### **Brake Cable Stainless Steel Core Driver Side**

Fits:Club Car Precedent G&E Golf Cart 2004-up OEM:102557502 1025575-02