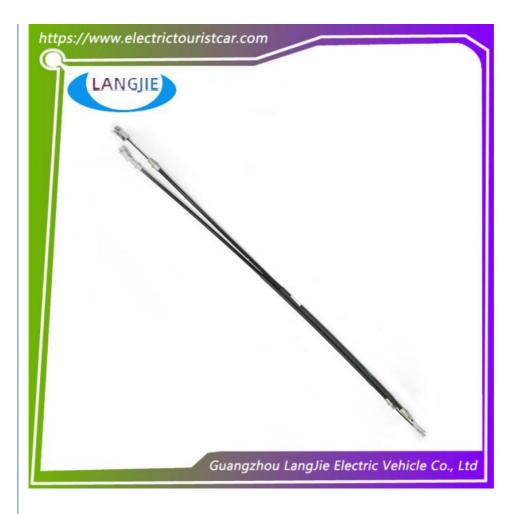

#### **Brake Cable Stainless Steel Core Driver Side**

Fits:Club Car Precedent G&E Golf Cart 2004-up OEM:102557502 1025575-02

## Specification:

| Item Name     | Brake Cable Stainless Steel Core Driver Side             |
|---------------|----------------------------------------------------------|
| Packing       | Carton                                                   |
| Fits on       | Used For Accessories Golf Cart Club Car DS and Precedent |
| MOQ           | 1PC                                                      |
| Material      | Aluminum , Steel , Rubber                                |
| Payment Terms | T/T                                                      |
| OEM           | 102557502 1025575-02                                     |
| Delivery Time | 5-20 days after received deposit.                        |
|               | 1. Standard export neutral packing                       |
| Package       | 2. Standard export brand packing                         |
| Loading Port  | Guangzhou Shenzhen port or customer pointed port         |
|               |                                                          |