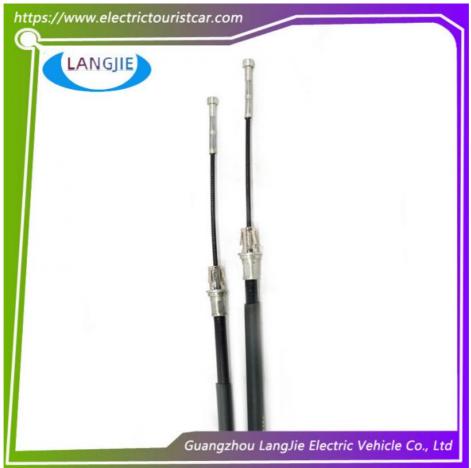

#### **Brake Cable Stainless Steel Core Driver Side**

Fits:Club Car Precedent G&E Golf Cart 2004-up OEM:102557502 1025575-02

## Specification:

| Item Name     | Brake Cable Stainless Steel Core Driver Side             |
|---------------|----------------------------------------------------------|
| Packing       | Carton                                                   |
| Fits on       | Used For Accessories Golf Cart Club Car DS and Precedent |
| MOQ           | 1PC                                                      |
| Material      | Aluminum , Steel , Rubber                                |
| Payment Terms | T/T                                                      |
| OEM           | 102557502 1025575-02                                     |
| Delivery Time | 5-20 days after received deposit.                        |
|               | 1. Standard export neutral packing                       |
| Package       | 2. Standard export brand packing                         |
| Loading Port  | Guangzhou Shenzhen port or customer pointed port         |
|               |                                                          |