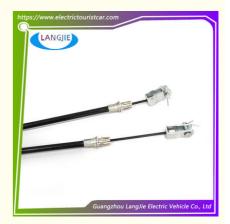

# Brake Cable Stainless Steel Core Driver Side For Club Car Precedent G&E Golf Cart 2004-Up

#### **Brake Cable Stainless Steel Core Driver Side**

Fits:Club Car Precedent G&E Golf Cart 2004-up OEM:102557502 1025575-02