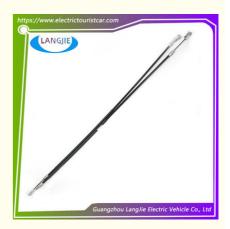

# Brake Cable Stainless Steel Core Driver Side For Club Car Precedent G&E Golf Cart 2004-Up

#### **Brake Cable Stainless Steel Core Driver Side**

Fits:Club Car Precedent G&E Golf Cart 2004-up OEM:102557502 1025575-02