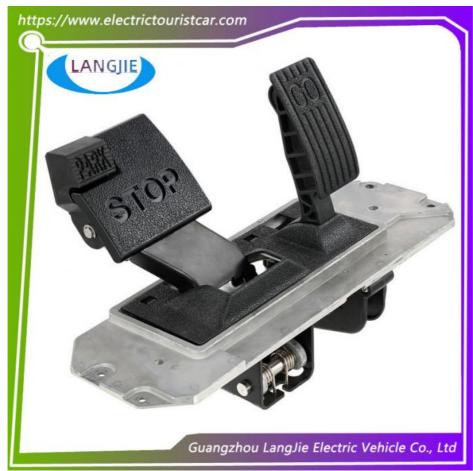

#### **Accelerator Pedal Assembly**

Application:2004-Up Precedent Single package size:50X17X34cm OEM:103974821 Single gross weight:5.000 kg

#### **Product showing:**