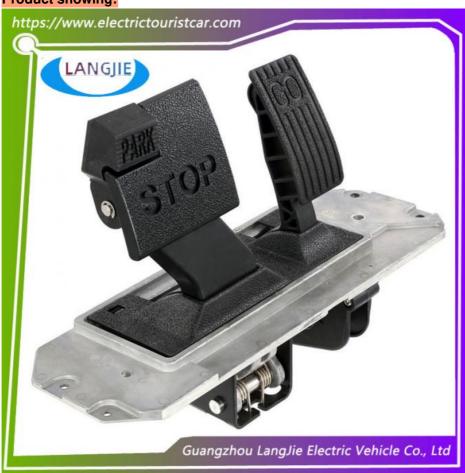

#### **Accelerator Pedal Assembly**

Application:2004-Up Precedent Single package size:50X17X34cm OEM:103974821 Single gross weight:5.000 kg

#### **Product showing:**