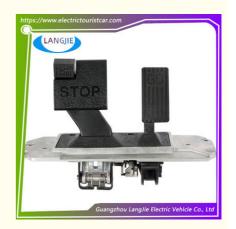

# Club Car Precedent parts Accelerator Pedal Assembly 2nd Gen OEM# 102595021 103974821

#### **Product Specification**

Part Name: Accelerator Pedal Assembly

Applicable Models Carts: Club Car Precedent

• Air Transportation DHL,TNT,FedEx,UPS,EMS,ETC. International Express:

• Packing: Carton

• Delivery Time: 5-20 Days After Received 100%

• Payment Terms: T/T

• Type: OEM# 102595021 103974821

Quality: Original Quality Shipping Terms: EXW OR C&F

• Fits: 2004-UP Precedent Electric Golf Cart