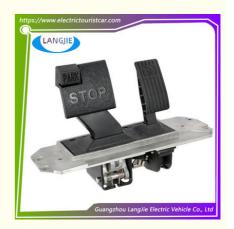

# Club Car Precedent Parts Accelerator Pedal Assembly 2nd Gen OEM# 102595021 103974821

## Specification:

| Item Name     | Club Car Precedent Accelerator Pedal Assy        |
|---------------|--------------------------------------------------|
| Packing       | Carton                                           |
| Fits on       | Used For Accessories 2004-Up Precedent Pioneer   |
| MOQ           | 1PC                                              |
| Material      | Aluminum , Steel , Rubber                        |
| Payment Terms | T/T                                              |
| OEM           | 103974821                                        |
| Delivery Time | 5-20 days after received deposit.                |
|               | Standard export neutral packing                  |
| Package       | 2. Standard export brand packing                 |
| Loading Port  | Guangzhou Shenzhen port or customer pointed port |