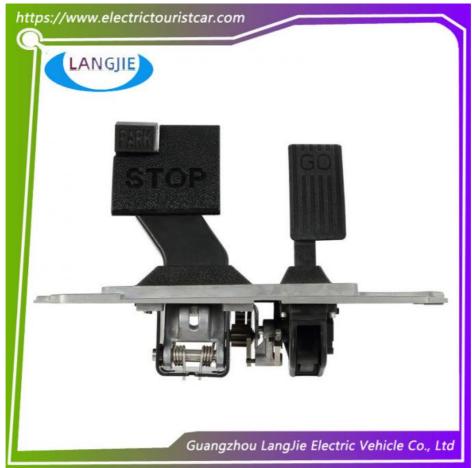

#### **Accelerator Pedal Assembly**

Application:2004-Up Precedent Single package size:50X17X34cm OEM:103974821 Single gross weight:5.000 kg

#### **Product showing:**