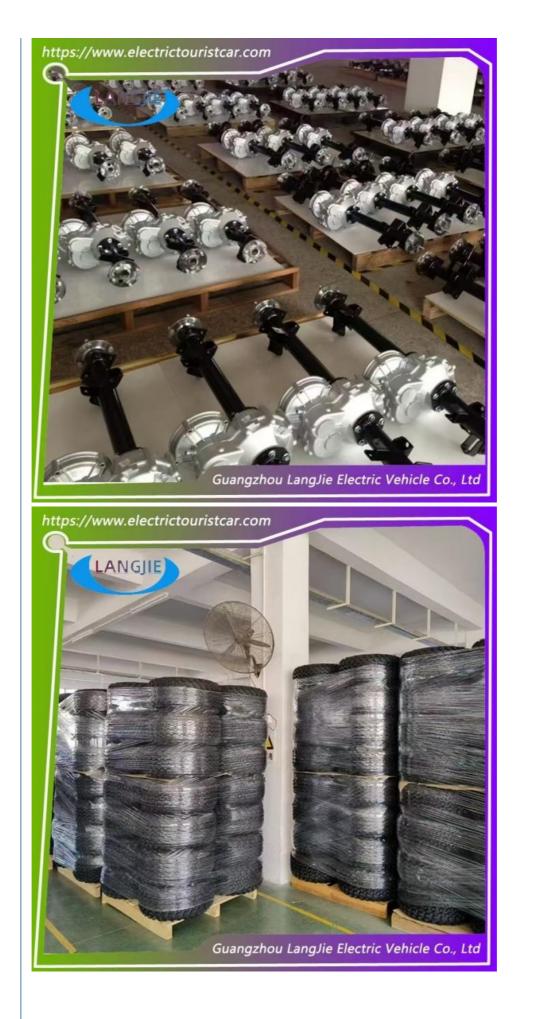

#### Product showing:

Packaging Details: 1.Plastic Bag or Bubble Bag 2.Brown Box or White Box 3.Corrugated Paper Carton 4.Wood Pallet If Needed 5.Strong Standard Exporter Packing 6. Normal Packing or Customized Brand Packing