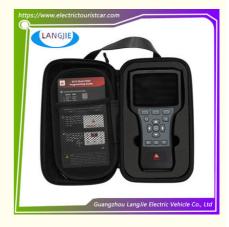

#### **Golf Cart Electronic Encoder**

Application:EZGO Club Car YAMAHA Color:Black

#### Product showing:

Packaging Details: 1.Plastic Bag or Bubble Bag 2.Brown Box or White Box 3.Corrugated Paper Carton 4.Wood Pallet If Needed 5.Strong Standard Exporter Packing 6. Normal Packing or Customized Brand Packing