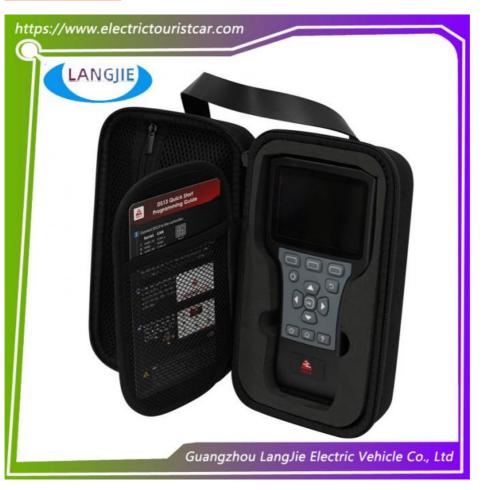

#### **Golf Cart Electronic Encoder**

Application:EZGO Club Car YAMAHA Color:Black

#### Product showing:

Packaging Details: 1.Plastic Bag or Bubble Bag 2.Brown Box or White Box 3.Corrugated Paper Carton 4.Wood Pallet If Needed 5.Strong Standard Exporter Packing 6. Normal Packing or Customized Brand Packing