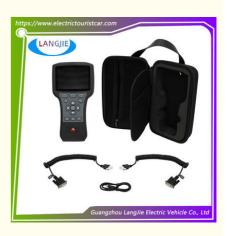

#### **Golf Cart Electronic Encoder**

Application:EZGO Club Car YAMAHA Color:Black

#### Product showing:

Packaging Details: 1.Plastic Bag or Bubble Bag 2.Brown Box or White Box 3.Corrugated Paper Carton 4.Wood Pallet If Needed 5.Strong Standard Exporter Packing 6. Normal Packing or Customized Brand Packing