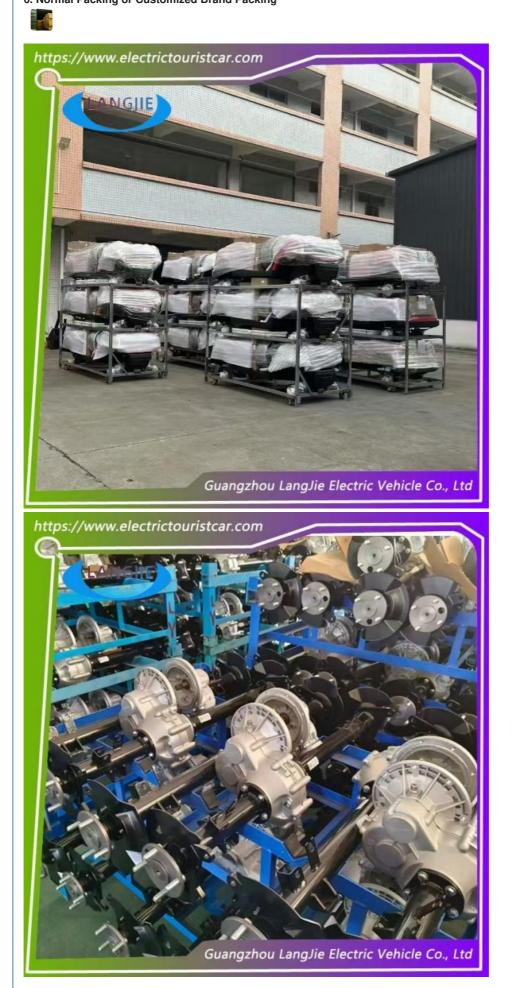

#### Product showing:

Packaging Details: 1.Plastic Bag or Bubble Bag 2.Brown Box or White Box 3.Corrugated Paper Carton 4.Wood Pallet If Needed 5.Strong Standard Exporter Packing 6. Normal Packing or Customized Brand Packing