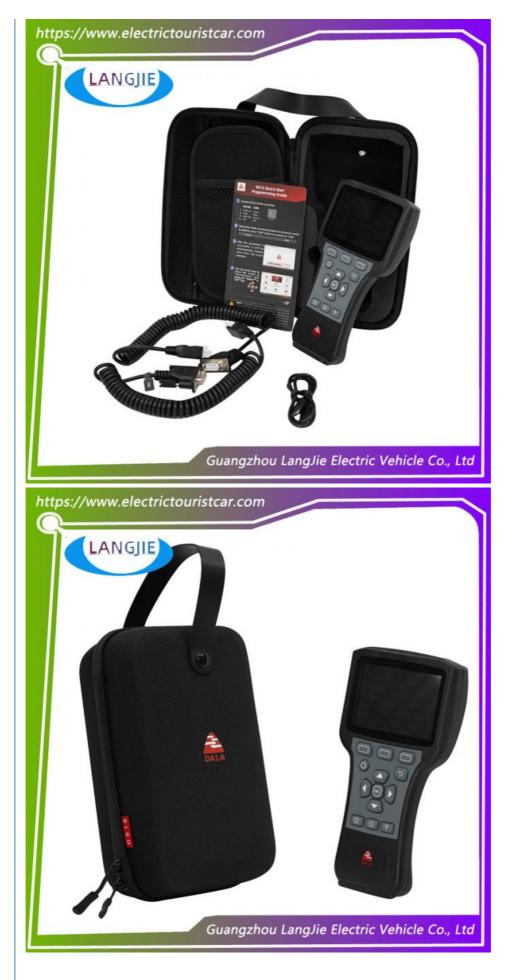

#### **Golf Cart Electronic Encoder**

Application:EZGO Club Car YAMAHA Color:Black

#### Product showing:

Packaging Details: 1.Plastic Bag or Bubble Bag 2.Brown Box or White Box 3.Corrugated Paper Carton 4.Wood Pallet If Needed 5.Strong Standard Exporter Packing 6. Normal Packing or Customized Brand Packing