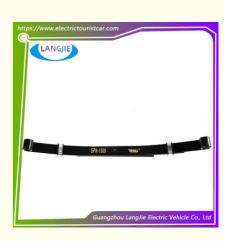

# Golf Cart Accessories Club Car DS Front Leaf Spring Club Car Golf Cart Parts 103628801

## More Images

for more products please visit us on electrictouristcar.com

Our Product Introduction

# **Club Car DS Front Leaf Spring**

Single package size:33X24X20 cm Usage:DS Single package size:11X11X10 cm Single gross weight:10.000 kg