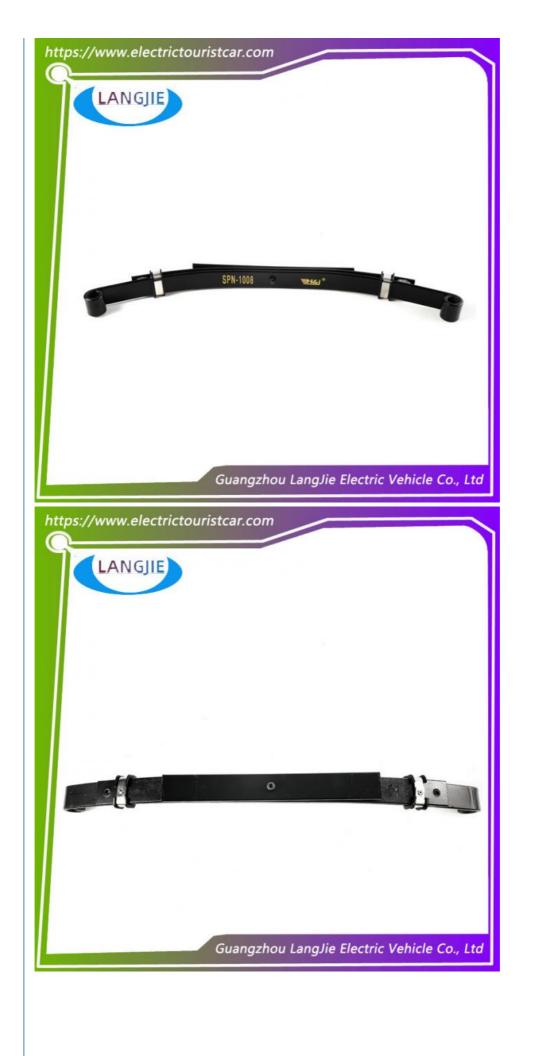

## More Images

for more products please visit us on electrictouristcar.com

Our Product Introduction

# **Club Car DS Front Leaf Spring**

Single package size:33X24X20 cm Usage:DS Single package size:11X11X10 cm Single gross weight:10.000 kg