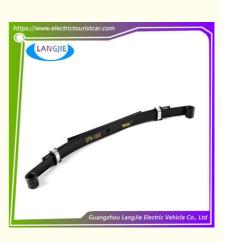

## More Images

for more products please visit us on electrictouristcar.com

Our Product Introduction

# **Club Car DS Front Leaf Spring**

Single package size:33X24X20 cm Usage:DS Single package size:11X11X10 cm Single gross weight:10.000 kg