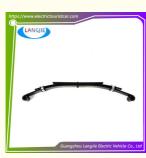

## More Images

for more products please visit us on electrictouristcar.com

Our Product Introduction

# **Club Car DS Front Leaf Spring**

Single package size:33X24X20 cm Usage:DS Single package size:11X11X10 cm Single gross weight:10.000 kg