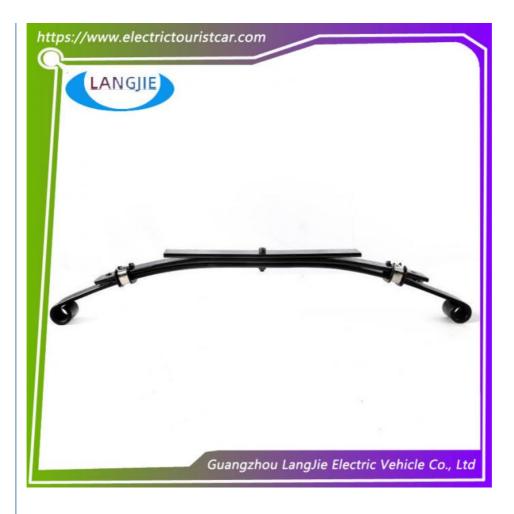

## More Images

for more products please visit us on electrictouristcar.com

Our Product Introduction

# Golf Cart Accessories Club Car DS Front Leaf Spring Club Car Golf Cart Parts 103628801

# Specification:

| Item Name     | Club Car DS Front Leaf Spring                                    |  |  |  |  |
|---------------|------------------------------------------------------------------|--|--|--|--|
| Packing       | Carton                                                           |  |  |  |  |
| Fits on       | Used For Accessories Golf Cart Club Car DS 1993-Up<br>#103628801 |  |  |  |  |
| MOQ           | 1PC                                                              |  |  |  |  |
| Material      | Aluminum , Steel , Rubber                                        |  |  |  |  |
| Payment Terms | T/T                                                              |  |  |  |  |
| Model Number  | 103628801                                                        |  |  |  |  |
| Delivery Time | 5-20 days after received deposit.                                |  |  |  |  |
| Package       | 1. Standard export neutral packing                               |  |  |  |  |
|               | 2. Standard export brand packing                                 |  |  |  |  |
| Loading Port  | Guangzhou Shenzhen port or customer pointed port                 |  |  |  |  |