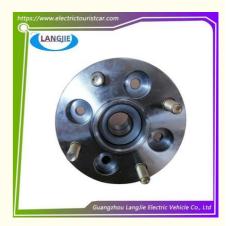

# Four Wheel Electric Sightseeing Car Patrol Car LVTONG Head Wheel Core Bearing Seat

# Specification:

| Item Name        | bearing housing                                                                                                           |
|------------------|---------------------------------------------------------------------------------------------------------------------------|
| Packing          | Carton                                                                                                                    |
| Fits on          | Used For Tourist car and shuttle bus car ,electric golf car ,electric club car ,electric hunting car .electric golf carts |
| MOQ              | 1PC                                                                                                                       |
| MaterialPla      | steel                                                                                                                     |
| Payment Terms    | T/T                                                                                                                       |
| Product User for | Tourist car and shuttle bus,freight car                                                                                   |
| Delivery Time    | 5-20 days after received deposit.                                                                                         |
| Package          | 1. Standard export neutral packing                                                                                        |
|                  | 2. Standard export brand packing                                                                                          |
| Loading Port     | Guangzhou Shenzhen port or customer pointed port                                                                          |