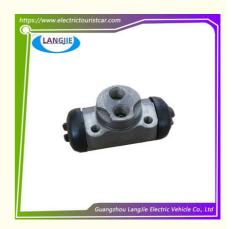

# Hot Selling High-Quality Marshell Tour Bus Rear Brake Wheel Cylinder

### **Product Specification**

Part Name: Rear Brake Wheel Cylinder

Applicable Models: Tour BusPacking: Carton Box

• Air Transportation DHL,TNT,FedEx,UPS,EMS,ETC.

International Express:

• MOQ: 1PC

• Delivery Time: 5-20 Days After Received 100%

Color: Original Color Material: Aluminium