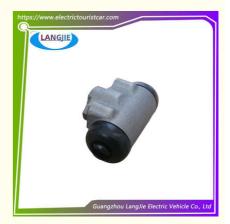

# Hot Selling High-Quality Marshell Tour Bus Rear Brake Wheel Cylinder

### **Product Specification**

Part Name: Rear Brake Wheel Cylinder

Applicable Models: Tour BusPacking: Carton Box

• Air Transportation DHL,TNT,FedEx,UPS,EMS,ETC.

International Express:

• MOQ: 1PC

• Delivery Time: 5-20 Days After Received 100%

Color: Original Color Material: Aluminium