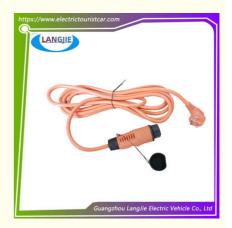

# Golf Cart Charger Connector Accessories EAGLE With Cable Plug, Universal For Sightseeing Cars

## **Product Specification**

Part Name: Charging Cable With PlugApplicable Models: Golf Cart, Sightseeing Car

Packing: Carton Box

• Air Transportation DHL,TNT,FedEx,UPS,EMS,ETC.

International Express:

• MOQ: 1PC

• Delivery Time: 5-20 Days After Received 100%

Color: Original Color

Material: Iron