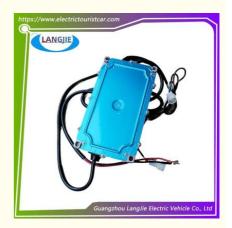

# 72V Car Battery Charger HXHF-7215MCW-V1.5 Marshell For Vintage Golf Cart Parts

#### **Product Specification**

Part Name: 72V Car Charger

Applicable Models: Golf CartPacking: Carton Box

Air Transportation
 DHL,TNT,FedEx,UPS,EMS,ETC.

International Express:

• MOQ: 1PC

• Delivery Time: 5-20 Days After Received 100%

Color: Original Color
Input Voltage: 180-240VAC
Output Voltage: 72VDC
Output Current: 15ADC

• Highlight: 72V Car Battery Charger