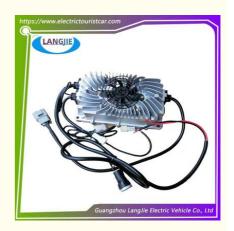

# 72V Car Battery Charger HXHF-7215MCW-V1.5 Marshell For Vintage Golf Cart Parts

#### **Product Specification**

Part Name: 72V Car Charger

Applicable Models: Golf CartPacking: Carton Box

Air Transportation
 DHL,TNT,FedEx,UPS,EMS,ETC.

International Express:

• MOQ: 1PC

• Delivery Time: 5-20 Days After Received 100%

Color: Original Color
Input Voltage: 180-240VAC
Output Voltage: 72VDC
Output Current: 15ADC

• Highlight: 72V Car Battery Charger