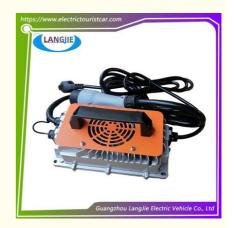

# Battery Charger HXHF-4825MSY-V1.5 48V Marshell For Club Car Custom Parts

### **Product Specification**

Part Name: Portable Automatic Battery Charger

Applicable Models: Golf CartPacking: Carton Box

• Air Transportation DHL,TNT,FedEx,UPS,EMS,ETC.

International Express:

• MOQ: 1PC

• Delivery Time: 5-20 Days After Received 100%

Color: Original Color
Input Voltage: 180-240VAC
Output Voltage: 48VDC
Output Current: 25ADC

## Golf Cart HXHF-4825MSY-V1.5 48V Marshell Portable Automatic Battery Charger Accessories