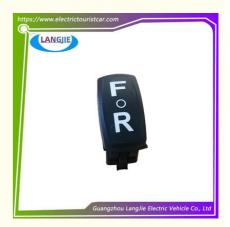

# Electric Sightseeing Car Accessories LVTONG For 12V 15A Front And Rear Start Switch

### **Product Specification**

Part Name: Forward And Backward Start Switch

Applicable Models: Tour BusPacking: Carton Box

Air Transportation DHL,TNT,FedEx,UPS,EMS,ETC. International Express:

• MOQ: 1PC

• Delivery Time: 5-20 Days After Received 100%

## **Electric Sightseeing Car Accessories LVTONG For 12V 15A Front And Rear Start Switch**