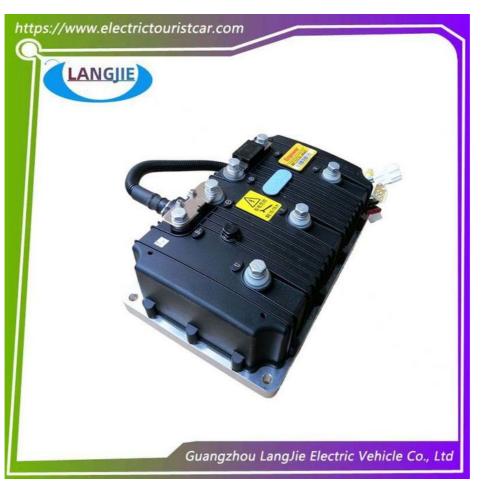

# Electric Golf Buggy Marshell 48V MC3336 Golf Cart Controller Club Golf Cart Parts

## Golf Cart Carton Box

Controller

DHL,TNT,FedEx,UPS,EMS,ETC.

1PC

- 5-20 Days After Received Deposit
- Original Color
- Original Quality
  - Electric Golf Buggy Controller

Electric Golf Buggy Marshell 48V MC3336 Golf Cart Controller Club Golf Cart Parts

### **Product Showing:**

Professional to provide domestic manufacturers of electric vehicle repair parts Applicable models:Club Cart Shuttle Bus Classic Car Packing :Carton Box Air Transportation International Express :DHL,TNT,FedEx,UPS,EMS,ETC.