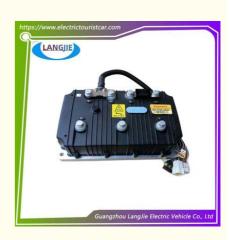

# Electric Golf Buggy Marshell 48V MC3336 Golf Cart Controller Club Golf Cart Parts

## Golf Cart Carton Box

Controller

DHL,TNT,FedEx,UPS,EMS,ETC.

1PC

- 5-20 Days After Received Deposit
- Original Color
- Original Quality
  - Electric Golf Buggy Controller

Electric Golf Buggy Marshell 48V MC3336 Golf Cart Controller Club Golf Cart Parts

### **Product Showing:**

Professional to provide domestic manufacturers of electric vehicle repair parts Applicable models:Club Cart Shuttle Bus Classic Car Packing :Carton Box Air Transportation International Express :DHL,TNT,FedEx,UPS,EMS,ETC.