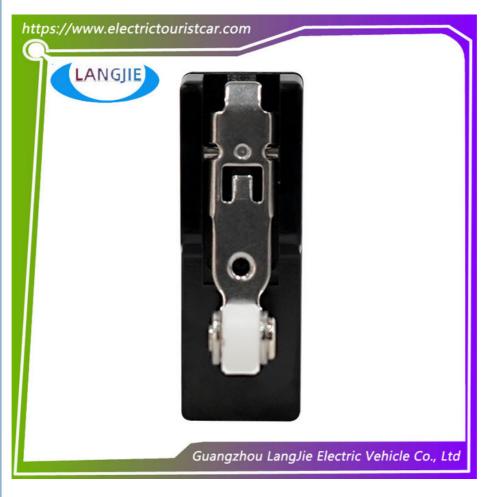

|
| Payment Terms | T/T                                                      |
| Fits          | Electric (1965-UP) # 10606-G1 17928-G1 10606-G2 31535-G1 |
| Delivery Time | 5-20 days after received deposit.                        |
|               | 1. Standard export neutral packing                       |
| Package       | 2. Standard export brand packing                         |
| Loading Port  | Guangzhou Shenzhen port or customer pointed port         |

### **Key Features:**

#### **Brake Pedal Micro Switch 3 Terminal**

Application:EZGO TXT Gas (1983-1994PRE) and Electric (1965-UP) # 10606-G1 17928-G1 10606-G2 31535-G1 Single package size:6X5X2 cm

Description:Rack repair kit for EZGO

OEM:10606-G1 17928-G1 10606-G2 31535-G1

Single gross weight:0.040 kg

### **Product showing:**









### **Packaging Details:**

- 1.Plastic Bag or Bubble Bag
- 2.Brown Box or White Box
- 3.Corrugated Paper Carton
- 4.Wood Pallet If Needed
- 5.Strong Standard Exporter Packing
- 6. Normal Packing or Customized Brand Packing















## Package and Shipping

 $\label{lem:package:Normally} \textbf{Package:Normally we use the standard exporting packaging.} \textbf{We also can according to clients' request} \; .$ 

#### Shipping:

- 1. By Couriers: DHL, UPS, FEDEX, TNT are the main courier companies we are cooperating.
- 2. By Air: Delivery from the Shanghai airport to customer's destination city air port.
- 3. By Sea: Delivery from the Shanghai sea port .

Professional to provide domestic manufacturers of electric vehicle repair parts Applicable models Carts:Golf Cart,Club Cart