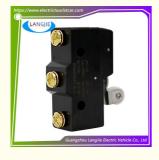

# Brake Pedal Micro Switch 3 Terminal For EZGO TXT Gas And Electric (1965-UP) # 10606-G1

#### **Product Description**

Brake Pedal Micro Switch 3 Terminal for EZGO TXT Gas (1983-1994PRE) and Electric (1965-UP) # 10606-G1 17928-G1 10606-G2 31535-G1

#### **Brake Pedal Micro Switch 3 Terminal**

Application:EZGO TXT Gas (1983-1994PRE) and Electric (1965-UP) # 10606-G1 17928-G1 10606-G2 31535-G1 Single package size:6X5X2 cm

Description:Rack repair kit for EZGO