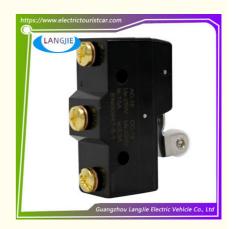

# Brake Pedal Micro Switch 3 Terminal For EZGO TXT Gas And Electric (1965-UP) # 10606-G1

#### **Product Description**

Brake Pedal Micro Switch 3 Terminal for EZGO TXT Gas (1983-1994PRE) and Electric (1965-UP) # 10606-G1 17928-G1 10606-G2 31535-G1

#### **Brake Pedal Micro Switch 3 Terminal**

Application:EZGO TXT Gas (1983-1994PRE) and Electric (1965-UP) # 10606-G1 17928-G1 10606-G2 31535-G1 Single package size:6X5X2 cm

Description:Rack repair kit for EZGO