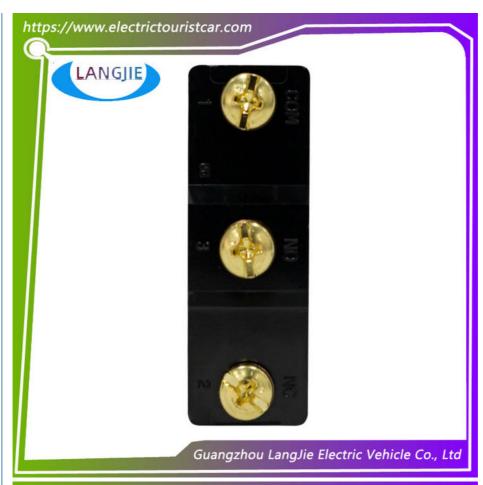

# Brake Pedal Micro Switch 3 Terminal For EZGO TXT Gas And Electric (1965-UP) # 10606-G1

#### **Product Description**

Brake Pedal Micro Switch 3 Terminal for EZGO TXT Gas (1983-1994PRE) and Electric (1965-UP) # 10606-G1 17928-G1 10606-G2 31535-G1

#### **Brake Pedal Micro Switch 3 Terminal**

Application:EZGO TXT Gas (1983-1994PRE) and Electric (1965-UP) # 10606-G1 17928-G1 10606-G2 31535-G1 Single package size:6X5X2 cm

Description:Rack repair kit for EZGO