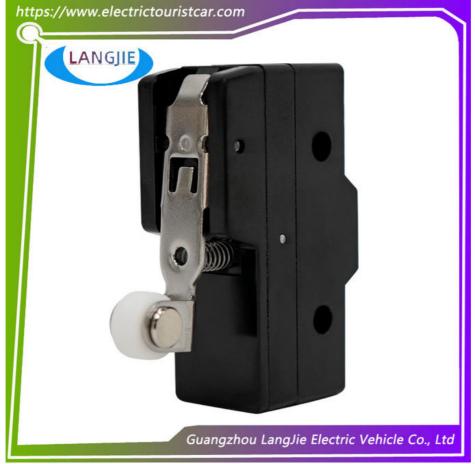

# Brake Pedal Micro Switch 3 Terminal For EZGO TXT Gas And Electric (1965-UP) # 10606-G1

#### **Product Description**

Brake Pedal Micro Switch 3 Terminal for EZGO TXT Gas (1983-1994PRE) and Electric (1965-UP) # 10606-G1 17928-G1 10606-G2 31535-G1

#### **Brake Pedal Micro Switch 3 Terminal**

Application:EZGO TXT Gas (1983-1994PRE) and Electric (1965-UP) # 10606-G1 17928-G1 10606-G2 31535-G1 Single package size:6X5X2 cm

Description:Rack repair kit for EZGO