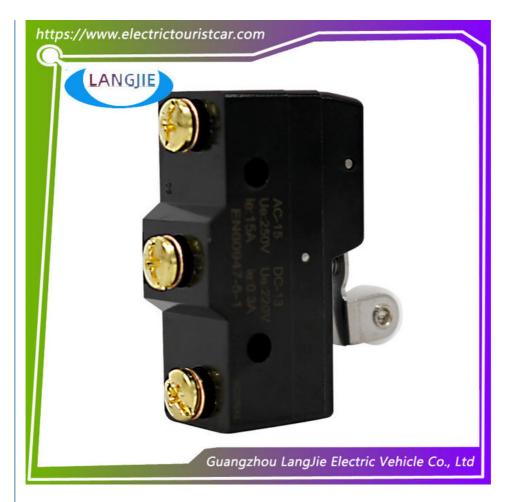

# Brake Pedal Micro Switch 3 Terminal For EZGO TXT Gas And Electric (1965-UP) # 10606-G1

#### **Product Description**

Brake Pedal Micro Switch 3 Terminal for EZGO TXT Gas (1983-1994PRE) and Electric (1965-UP) # 10606-G1 17928-G1 10606-G2 31535-G1

#### **Brake Pedal Micro Switch 3 Terminal**

Application:EZGO TXT Gas (1983-1994PRE) and Electric (1965-UP) # 10606-G1 17928-G1 10606-G2 31535-G1 Single package size:6X5X2 cm

Description:Rack repair kit for EZGO