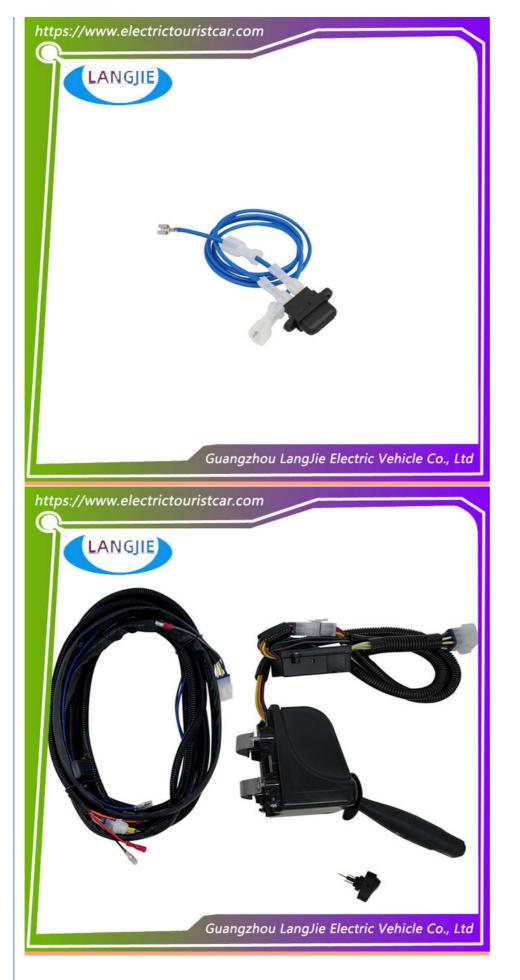

## Key Features:

LED Luxury Car Application:2004-Up Precedent Single package size:42X27X21 cm Usage:48-volt OEM:101908701 Single gross weight:5.000 kg

LED Luxury Car Light Set Turn Signal High Beam Club Cart 2004-Up Precedent DHL,TNT,FedEx,UPS,EMS,ETC.

Clubcar Precedent Pioneer 101908701

Carton

- 5-20 Days After Received 100% T/T OEM# 101908701
- Original Quality
- EXW OR C&F
  - 48-volt
  - 48V Pioneer LED Light Set