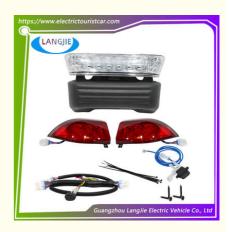

# Clubcar Precedent Pioneer LED Luxury Car Light Set Turn Signal High Beam Golf Cart 48V

LED Luxury Car Light Set Turn Signal High Beam Club Cart 2004-Up Precedent DHL,TNT,FedEx,UPS,EMS,ETC.

Clubcar Precedent Pioneer 101908701

Carton

- 5-20 Days After Received 100% T/T OEM# 101908701
- Original Quality
- EXW OR C&F
  - 48-volt
  - 48V Pioneer LED Light Set

## Key Features:

LED Luxury Car Application:2004-Up Precedent Single package size:42X27X21 cm Usage:48-volt OEM:101908701 Single gross weight:5.000 kg