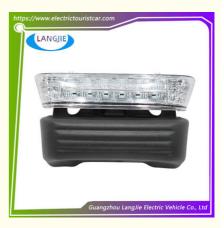

## Key Features:

LED Luxury Car Application:2004-Up Precedent Single package size:42X27X21 cm Usage:48-volt OEM:101908701 Single gross weight:5.000 kg