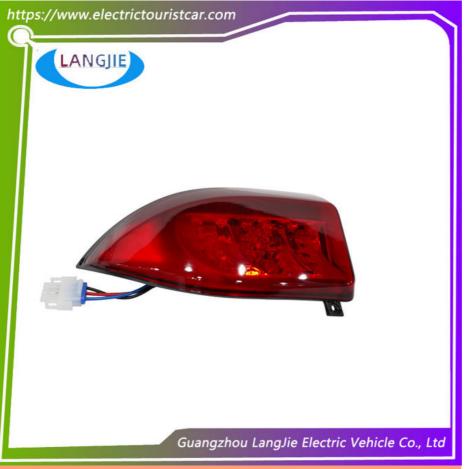

LED Luxury Car Light Set Turn Signal High Beam Club Cart 2004-Up Precedent DHL,TNT,FedEx,UPS,EMS,ETC.

Clubcar Precedent Pioneer 101908701

Carton

- 5-20 Days After Received 100% T/T OEM# 101908701
- Original Quality
- EXW OR C&F
  - 48-volt
  - 48V Pioneer LED Light Set

## Key Features:

LED Luxury Car Application:2004-Up Precedent Single package size:42X27X21 cm Usage:48-volt OEM:101908701 Single gross weight:5.000 kg