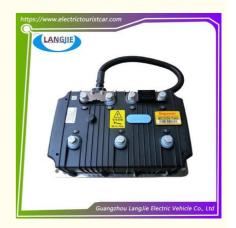

# Golf Cart Controller MC3336 72V Marshell Electronic Control Component

## Golf Cart Controller MC3336 72V Marshell Electronic Control Component