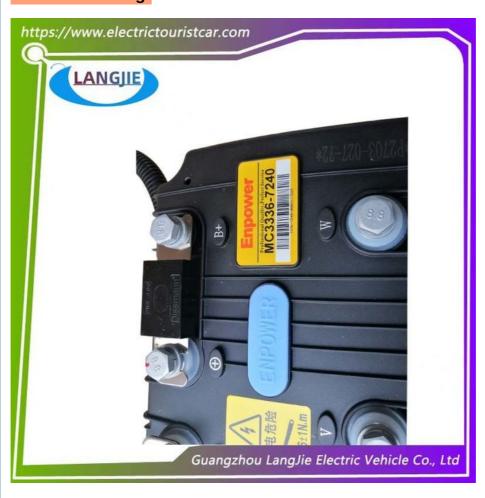

# Golf Cart Controller MC3336 72V Marshell Electronic Control Component

## Golf Cart Controller MC3336 72V Marshell Electronic Control Component

#### **Specification:**

| Item Name        | controller                                                                                                                |
|------------------|---------------------------------------------------------------------------------------------------------------------------|
| Packing          | Carton                                                                                                                    |
| Fits on          | Used For Tourist car and shuttle bus car ,electric golf car ,electric club car ,electric hunting car .electric golf carts |
| MOQ              | 1PC                                                                                                                       |
| MaterialPla      | Plastic, aluminum                                                                                                         |
| Payment Terms    | T/T                                                                                                                       |
| Product User for | Tourist car and shuttle bus,freight car                                                                                   |
| Delivery Time    | 5-20 days after received deposit.                                                                                         |
| Package          | 1. Standard export neutral packing                                                                                        |
|                  | 2. Standard export brand packing                                                                                          |
| Loading Port     | Guangzhou Shenzhen port or customer pointed port                                                                          |