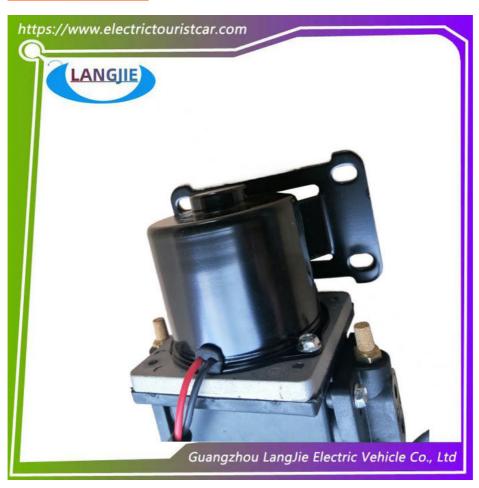

# Brake Booster Vacuum Pump 12V For Marshell Sightseeing And Sanitation Vehicles

## **Brake Booster Vacuum Pump 12V Suitable For Marshell Sightseeing And Sanitation Vehicles**

### **Specification:**

| Item Name        | Assist vacuum pump                                                                                                        |
|------------------|---------------------------------------------------------------------------------------------------------------------------|
| Packing          | Carton                                                                                                                    |
| Fits on          | Used For Tourist car and shuttle bus car ,electric golf car ,electric club car ,electric hunting car .electric golf carts |
| MOQ              | 1PC                                                                                                                       |
| MaterialPla      | iron                                                                                                                      |
| Payment Terms    | T/T                                                                                                                       |
| Product User for | Tourist car and shuttle bus,freight car                                                                                   |
| Delivery Time    | 5-20 days after received deposit.                                                                                         |
| Package          | 1. Standard export neutral packing                                                                                        |
|                  | 2. Standard export brand packing                                                                                          |
| Loading Port     | Guangzhou Shenzhen port or customer pointed port                                                                          |