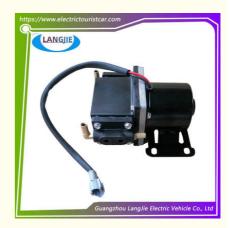

# Brake Booster Vacuum Pump 12V For Marshell Sightseeing And Sanitation Vehicles

## **Brake Booster Vacuum Pump 12V Suitable For Marshell Sightseeing And Sanitation Vehicles**

### **Specification:**

| Item Name        | Assist vacuum pump                                                                                                        |
|------------------|---------------------------------------------------------------------------------------------------------------------------|
| Packing          | Carton                                                                                                                    |
| Fits on          | Used For Tourist car and shuttle bus car ,electric golf car ,electric club car ,electric hunting car .electric golf carts |
| MOQ              | 1PC                                                                                                                       |
| MaterialPla      | iron                                                                                                                      |
| Payment Terms    | T/T                                                                                                                       |
| Product User for | Tourist car and shuttle bus,freight car                                                                                   |
| Delivery Time    | 5-20 days after received deposit.                                                                                         |
| Package          | 1. Standard export neutral packing                                                                                        |
|                  | 2. Standard export brand packing                                                                                          |
| Loading Port     | Guangzhou Shenzhen port or customer pointed port                                                                          |