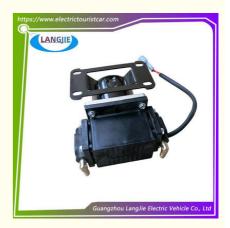

# Brake Booster Vacuum Pump 12V For Marshell Sightseeing And Sanitation Vehicles

## **Brake Booster Vacuum Pump 12V Suitable For Marshell Sightseeing And Sanitation Vehicles**

### **Specification:**

| Item Name        | Assist vacuum pump                                                                                                        |
|------------------|---------------------------------------------------------------------------------------------------------------------------|
| Packing          | Carton                                                                                                                    |
| Fits on          | Used For Tourist car and shuttle bus car ,electric golf car ,electric club car ,electric hunting car .electric golf carts |
| MOQ              | 1PC                                                                                                                       |
| MaterialPla      | iron                                                                                                                      |
| Payment Terms    | T/T                                                                                                                       |
| Product User for | Tourist car and shuttle bus,freight car                                                                                   |
| Delivery Time    | 5-20 days after received deposit.                                                                                         |
| Package          | 1. Standard export neutral packing                                                                                        |
|                  | 2. Standard export brand packing                                                                                          |
| Loading Port     | Guangzhou Shenzhen port or customer pointed port                                                                          |