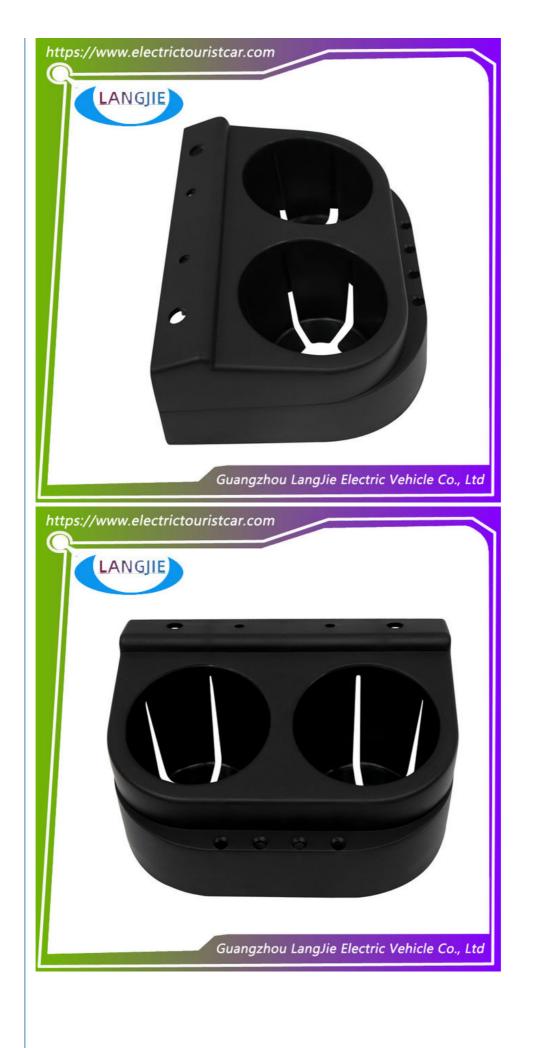

## Golf Cart Cup Holder Club Car DS Part Cup Holder For 1993-Up OEM 1016811 101708301

# Golf Cart Cup Holder Club Car DS Part Cup Holder For 1993-Up OEM 1016811 101708301

### **Key Features:**

**Club Car DS Dual Cup Holder** 

Weight:248g Product name:DS Part Cup Holder For 1993-Up MOQ:1PCS Color:Black