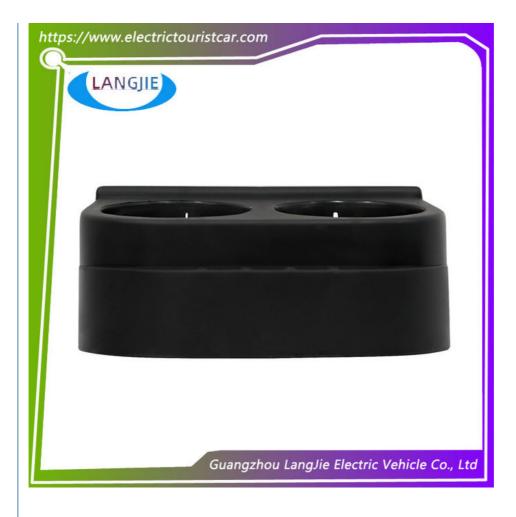

## Golf Cart Cup Holder Club Car DS Part Cup Holder For 1993-Up OEM 1016811 101708301

### **Key Features:**

**Club Car DS Dual Cup Holder** 

Weight:248g Product name:DS Part Cup Holder For 1993-Up MOQ:1PCS Color:Black