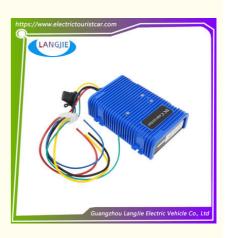

# Golf Cart Voltage Step-Down Reduces 36V/48V To 12V 350W 30A DC Converter With Dual Power Supply

## **Key Features:**

Voltage Step-Down Reduces Single package size:22X13X6 cm Voltage:DC48V to 12V Product name:Golf Cart DC Converter Voltage Reducer Single gross weight:1Kg