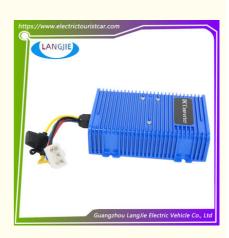

# Golf Cart Voltage Step-Down Reduces 36V/48V To 12V 350W 30A DC Converter With Dual Power Supply

## **Key Features:**

Voltage Step-Down Reduces Single package size:22X13X6 cm Voltage:DC48V to 12V Product name:Golf Cart DC Converter Voltage Reducer Single gross weight:1Kg