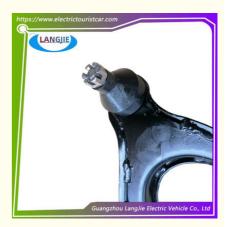

# Electric Sightseeing Car Left Front Upper Control Arm LVTONG For Club Golf Cart Parts

# **Electric Sightseeing Car Left Front Upper Control Arm LVTONG Front Cantilever Accessories**

# **Specification:**

| Item Name        | Left front upper control arm                                                                                              |
|------------------|---------------------------------------------------------------------------------------------------------------------------|
| Packing          | Carton                                                                                                                    |
| Fits on          | Used For Tourist car and shuttle bus car ,electric golf car ,electric club car ,electric hunting car .electric golf carts |
| MOQ              | 1PC                                                                                                                       |
| MaterialPla      | iron                                                                                                                      |
| Payment Terms    | T/T                                                                                                                       |
| Product User for | Tourist car and shuttle bus,freight car                                                                                   |
| Delivery Time    | 5-20 days after received 100%                                                                                             |
| Package          | 1. Standard export neutral packing                                                                                        |
|                  | 2. Standard export brand packing                                                                                          |
| Loading Port     | Guangzhou Shenzhen port or customer pointed port                                                                          |