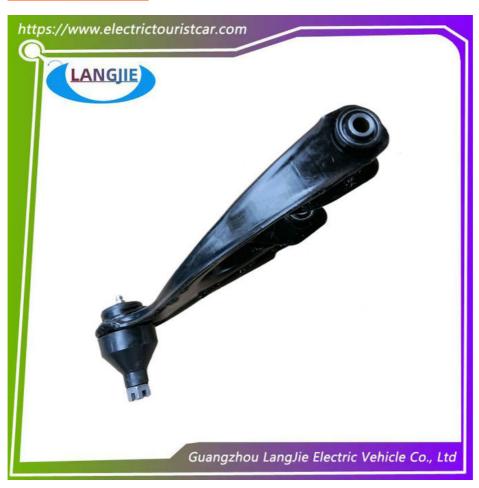

# Electric Sightseeing Car Left Front Upper Control Arm LVTONG For Club Golf Cart Parts

# **Electric Sightseeing Car Left Front Upper Control Arm LVTONG Front Cantilever Accessories**

# **Specification:**

| Item Name        | Left front upper control arm                                                                                              |
|------------------|---------------------------------------------------------------------------------------------------------------------------|
| Packing          | Carton                                                                                                                    |
| Fits on          | Used For Tourist car and shuttle bus car ,electric golf car ,electric club car ,electric hunting car .electric golf carts |
| MOQ              | 1PC                                                                                                                       |
| MaterialPla      | iron                                                                                                                      |
| Payment Terms    | T/T                                                                                                                       |
| Product User for | Tourist car and shuttle bus,freight car                                                                                   |
| Delivery Time    | 5-20 days after received 100%                                                                                             |
| Package          | 1. Standard export neutral packing                                                                                        |
|                  | 2. Standard export brand packing                                                                                          |
| Loading Port     | Guangzhou Shenzhen port or customer pointed port                                                                          |