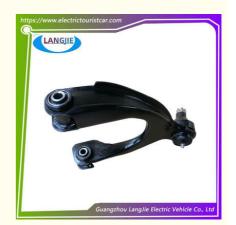

# Electric Sightseeing Car Left Front Upper Control Arm LVTONG For Club Golf Cart Parts

# **Electric Sightseeing Car Left Front Upper Control Arm LVTONG Front Cantilever Accessories**

# **Specification:**

| Item Name        | Left front upper control arm                                                                                              |
|------------------|---------------------------------------------------------------------------------------------------------------------------|
| Packing          | Carton                                                                                                                    |
| Fits on          | Used For Tourist car and shuttle bus car ,electric golf car ,electric club car ,electric hunting car .electric golf carts |
| MOQ              | 1PC                                                                                                                       |
| MaterialPla      | iron                                                                                                                      |
| Payment Terms    | T/T                                                                                                                       |
| Product User for | Tourist car and shuttle bus,freight car                                                                                   |
| Delivery Time    | 5-20 days after received 100%                                                                                             |
| Package          | 1. Standard export neutral packing                                                                                        |
|                  | 2. Standard export brand packing                                                                                          |
| Loading Port     | Guangzhou Shenzhen port or customer pointed port                                                                          |