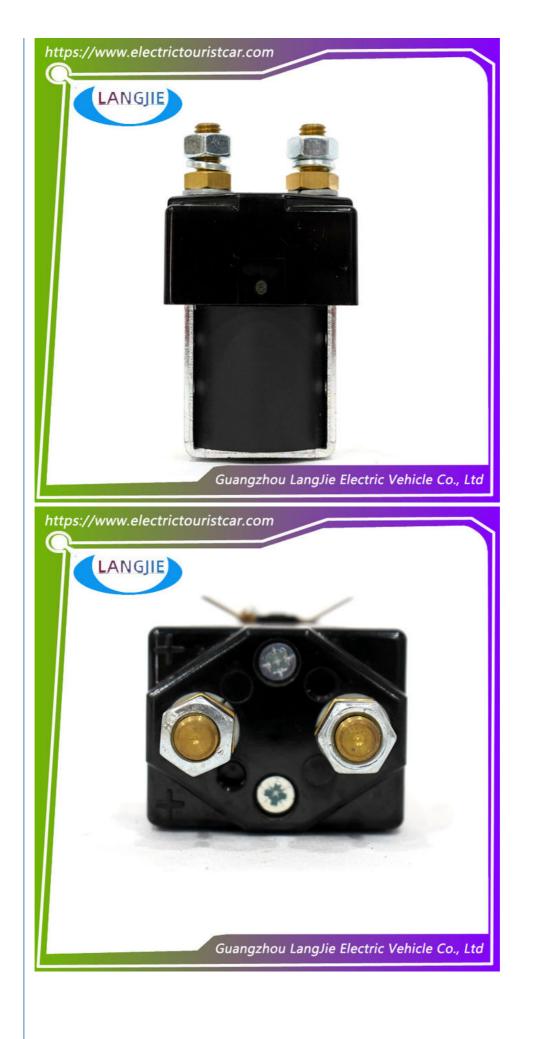

olt OEM:101908701, 102774701, N5722, 16077 Model :SW80B-156

#### Packaging Details:

- 1.Plastic Bag or Bubble Bag
- 2.Brown Box or White Box
- 3.Corrugated Paper Carton
- 4.Wood Pallet If Needed
- 5.Strong Standard Exporter Packing
- 6. Normal Packing or Customized Brand Packing

# Package and Shipping

Package:Normally we use the standard exporting packaging. We also can according to clients' request .

Shipping :

- 1. By Couriers: DHL, UPS, FEDEX, TNT are the main courier companies we are cooperating.
- 2. By Air: Delivery from the Shanghai airport to customer's destination city air port.
- 3. By Sea: Delivery from the Shanghai sea port .

Professional to provide domestic manufacturers of electric vehicle repair parts Applicable models Carts:Golf Cart,Club Cart

### Product showing:





# FAQ

Q1. What golf cart shuttle bus tourist car classic car luggage cart club cart electric car's parts do you supply? A: We supply a wide variety parts ranging from steerin box, suspension, lift kits, wheel hub, steering shaft, steering yoke, shock absorber...

Q2.How long have you dealing with the golf cart parts? A: Since 2003

Q3.Do you develop according samples? A: Yes, we can develop new items according customers' samples

Q4. Do you accept small quantity orders? A: Yes, we have some items in stocks, or conbine the small quantity with other customer's order to produce

Q5, Can we also purchase the parts Yes,if you do maintainess service,you can also buy parts from us.We are the profeesional for the aftersales.

Q6, How do you provide after-sales once customer bought the cart fr