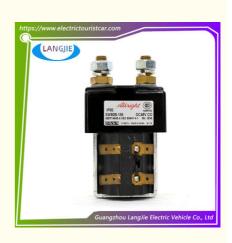

# Albrigh Club Car 48V/4 Terminal Solenoid Coil for 1995-Up DS & 2004-Up Precedent Golf Cart - OEM# 101908701

#### Terminal Solenoid Coil

Application:1995-Up Club Car DS and 2004-Up Precedent Note:Not include resistor Usage:48-volt OEM:101908701, 102774701, N5722, 16077 Model :SW80B-156