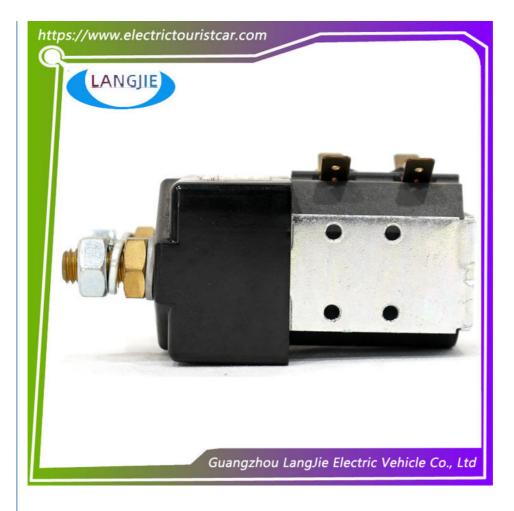

t OEM:101908701, 102774701, N5722, 16077 Model :SW80B-156

#### Packaging Details:

- 1.Plastic Bag or Bubble Bag
- 2.Brown Box or White Box
- 3.Corrugated Paper Carton
- 4.Wood Pallet If Needed
- 5.Strong Standard Exporter Packing
- 6. Normal Packing or Customized Brand Packing

# Package and Shipping

Package:Normally we use the standard exporting packaging. We also can according to clients' request .

Shipping :

- 1. By Couriers: DHL, UPS, FEDEX, TNT are the main courier companies we are cooperating.
- 2. By Air: Delivery from the Shanghai airport to customer's destination city air port.
- 3. By Sea: Delivery from the Shanghai sea port .

Professional to provide domestic manufacturers of electric vehicle repair parts Applicable models Carts:Golf Cart,Club Cart

### Product showing:





# FAQ

Q1. What golf cart shuttle bus tourist car classic car luggage cart club cart electric car's parts do you supply? A: We supply a wide variety parts ranging from steerin box, suspension, lift kits, wheel hub, steering shaft, steering yoke, shock absorber...

Q2.How long have you dealing with the golf cart parts? A: Since 2003

Q3.Do you develop according samples? A: Yes, we can develop new items according customers' samples

Q4. Do you accept small quantity orders? A: Yes, we have some items in stocks, or conbine the small quantity with other customer's order to produce

Q5, Can we also purchase the parts Yes,if you do maintainess service,you can also buy parts from us.We are the profeesional for the aftersales.

Q6, How do you provide after-sales once customer bought the cart from