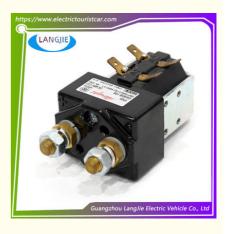

Precedent Custom Golf Cart Parts

#### **Basic Information**

- Place of Origin:
- Brand Name:
- Certification:
- Model Number:
- Minimum Order Quantity:
- Price:
- Packaging Details:
- Delivery Time:
- Payment Terms: T/T
- Supply Ability:



#### **Product Specification**

• Applicable Models Carts:

- Part Name:
- Terminal Solenoid

Guangzhou China

LANGJIE

without SW80B-156

1 PC

Negotiate Cartons Box

8 Days

300PCS/Week

- Club Cart 2004-Up Precedent 1995-Up DS DHL,TNT,FedEx,UPS,EMS,ETC.
- International Express:

• Air Transportation

- Packing:
- Delivery Time:
- Payment Terms:
- Type:
- Quality:
- Shipping Terms:
- Usage:
- Highlight:

- Carton
- 5-20 Days After Received 100%
- T/T
- OEM# 101908701
- Original Quality
- EXW OR C&F
- 48-volt
  - 48V Club Car Terminal Solenoid Coil



Our Product Introduction

# Albrigh Club Car 48V/4 Terminal Solenoid Coil for 1995-Up DS & 2004-Up Precedent Golf Cart - OEM# 101908701

# Specification:

| Item Name     | Terminal Solenoid Coil                               |  |  |  |  |
|---------------|------------------------------------------------------|--|--|--|--|
| Packing       | Carton                                               |  |  |  |  |
| Fits on       | Used For Accessories 1995-Up Club Car DS and 2004-Up |  |  |  |  |
|               | Precedent                                            |  |  |  |  |
| MOQ           | 1PC                                                  |  |  |  |  |
| Material      | Aluminum , Steel , Rubber                            |  |  |  |  |
| Payment Terms | T/T