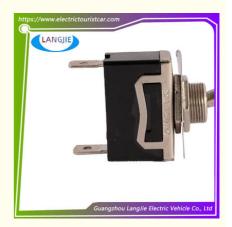

olf Cart Repair Parts Accessories Ezgo Club Car Precedent Electric Switch 102511101

#### **Basic Information**

. Place of Origin: Guangzhou China

. Brand Name: LANGJIE · Certification: without 102511101 Model Number: • Minimum Order Quantity: 1 PC • Price: Negotiate Cartons Box · Packaging Details: • Delivery Time: 8 Days Payment Terms: T/T

300PCS/Week . Supply Ability:



## **Product Specification**

• Part Name: Electric Switch Applicable Models Carts: Golf Cart, Club Cart

DHL,TNT,FedEx,UPS,EMS,ETC. Air Transportation International Express:

Packing:

• Delivery Time: 5-20 Days After Received 100%

• Payment Terms: T/T • Type: 102511101 Original Quality · Quality: • Shipping Terms: EXW OR C&F • Single Package Size: 11X11X10 Cm

. Highlight: **Golf Cart Repair Parts Accessories** 



# Golf Cart Repair PartsAccessories Ezgo Club Car Precedent Electric Switch 102511101

# Specification:

| Item Name        | Electric Switch                                  |
|------------------|--------------------------------------------------|
| Packing          | Carton                                           |
| Fits on          | Used For Accessories Ezgo Club Car               |
| MOQ              | 1PC                                              |
| Material         | Aluminum , Steel , Rubber                        |
| Payment Terms    | T/T                                              |
| Product User for | Golf Cart Repair Parts Accessories Ezgo Club Car |
| Delivery Time    | 5-20 days after received deposit.                |
|                  | Standard export neutral