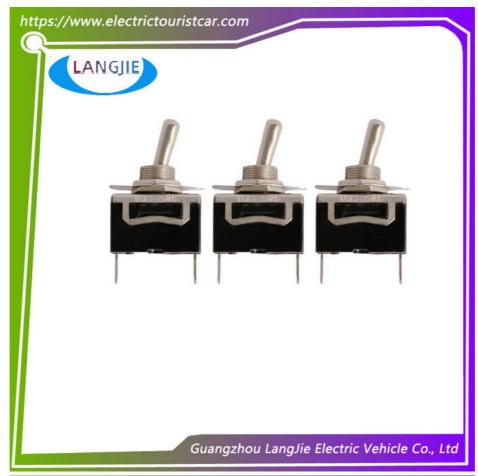

| 2. Standard export brand packing                 |
| Loading Port     | Guangzhou Shenzhen port or customer pointed port |

## **Key Features:**

#### **Electric Switch**

Used:Golf Cart Repair Parts Accessories Ezgo Club Car Precedent Electric Switch 102511101

# Package and Shipping

Package:Normally we use the standard exporting packaging. We also can according to clients' request .

#### Shipping:

- 1. By Couriers: DHL, UPS, FEDEX, TNT are the main courier companies we are cooperating.
- 2. By Air: Delivery from the Shanghai airport to customer's destination city air port.
- 3. By Sea: Delivery from the Shanghai sea port .

Professional to provide domestic manufacturers of electric vehicle repair parts Applicable models Carts:Golf Cart,Club Cart

#### **Product showing:**







## **FAQ**

Q1. What golf cart shuttle bus tourist car classic car luggage cart club cart electric car's parts do you supply? A: We supply a wide variety parts ranging from steerin box, suspension, lift kits, wheel hub, steering shaft, steering yoke, shock absorber...

Q2. How long have you dealing with the golf cart parts?

A: Since 2003

Q3.Do you develop according samples?

A: Yes, we can develop new items according customers' samples

Q4. Do you accept small quantity orders?

A: Yes, we have some items in stocks, or conbine the small quantity with other customer's order to produce

Q5, Can we also purchase the parts

Yes, if you do maintainess service, you can also buy parts from us. We are the profeesional for the aftersales.

Q6, How do you provide after-sales once customer bou