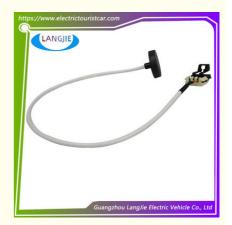

# Club Car Golf Cart Accessories Replacement Parts EZGO PDS Speed Sensor **Applicable To 48V**

### **Product Specification**

• Parts Name: Speed Sensor OEM # 73327G01 Model Number:

SC . Brand Name:

**EZGO PDS** · Application:

· Material: Plastic And Copper Golf Car Speed Sensor • Usage:

48v Voltage: . Weight: 110g