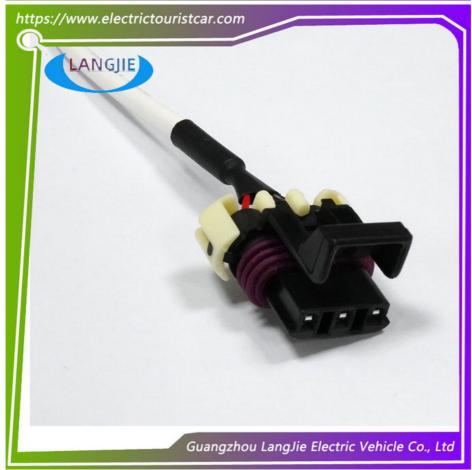

# Club Car Golf Cart Accessories Replacement Parts EZGO PDS Speed Sensor **Applicable To 48V**

### **Product Specification**

• Parts Name: Speed Sensor OEM # 73327G01 Model Number:

SC . Brand Name:

**EZGO PDS** · Application:

· Material: Plastic And Copper Golf Car Speed Sensor • Usage:

48v Voltage: . Weight: 110g

# Specification:

| Item Name     | Speed Sensor                                     |
|---------------|--------------------------------------------------|
| Packing       | Carton                                           |
| Fits on       | Replacement Parts EZGO                           |
| MOQ           | 1PC                                              |
| Material      | Plastic and Copper                               |
| Payment Terms | T/T                                              |
| Voltage       | 48V                                              |
| Delivery Time | 5-20 days after received 100%.                   |
|               | Standard export neutral packing                  |
| Package       | 2. Standard export brand packing                 |
| Loading Port  | Guangzhou Shenzhen port or customer pointed port |