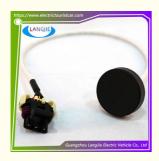

# Club Car Golf Cart Accessories Replacement Parts EZGO PDS Speed Sensor **Applicable To 48V**

### **Product Specification**

• Parts Name: Speed Sensor OEM # 73327G01 Model Number:

SC . Brand Name:

**EZGO PDS** · Application:

· Material: Plastic And Copper Golf Car Speed Sensor • Usage:

48v Voltage: . Weight: 110g