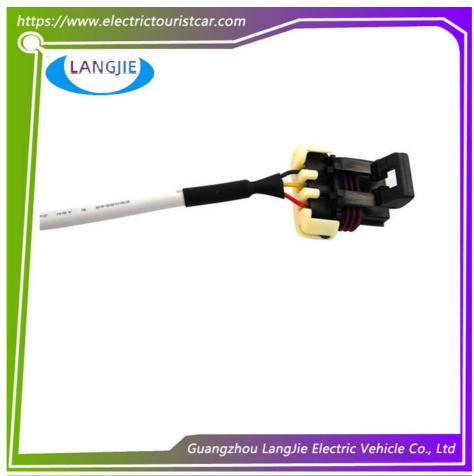

# Club Car Golf Cart Accessories Replacement Parts EZGO PDS Speed Sensor **Applicable To 48V**

### **Product Specification**

• Parts Name: Speed Sensor OEM # 73327G01 Model Number:

SC . Brand Name:

**EZGO PDS** · Application:

· Material: Plastic And Copper Golf Car Speed Sensor • Usage:

48v Voltage: . Weight: 110g

# Specification:

| Item Name     | Speed Sensor                                     |
|---------------|--------------------------------------------------|
| Packing       | Carton                                           |
| Fits on       | Replacement Parts EZGO                           |
| MOQ           | 1PC                                              |
| Material      | Plastic and Copper                               |
| Payment Terms | T/T                                              |
| Voltage       | 48V                                              |
| Delivery Time | 5-20 days after received 100%.                   |
|               | Standard export neutral packing                  |
| Package       | 2. Standard export brand packing                 |
| Loading Port  | Guangzhou Shenzhen port or customer pointed port |