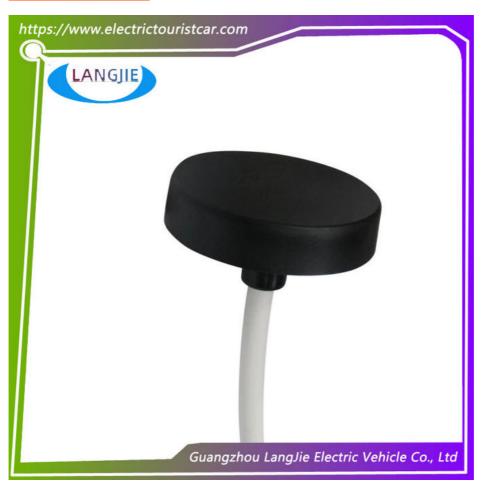

# Club Car Golf Cart Accessories Replacement Parts EZGO PDS Speed Sensor **Applicable To 48V**

### **Product Specification**

• Parts Name: Speed Sensor OEM # 73327G01 Model Number:

SC . Brand Name:

**EZGO PDS** · Application:

· Material: Plastic And Copper Golf Car Speed Sensor • Usage:

48v Voltage: . Weight: 110g