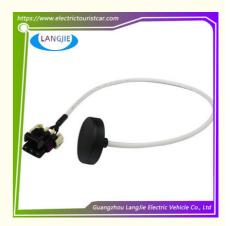

# Club Car Golf Cart Accessories Replacement Parts EZGO PDS Speed Sensor **Applicable To 48V**

### **Product Specification**

• Parts Name: Speed Sensor OEM # 73327G01 Model Number:

SC . Brand Name:

**EZGO PDS** · Application:

· Material: Plastic And Copper Golf Car Speed Sensor • Usage:

48v Voltage: . Weight: 110g