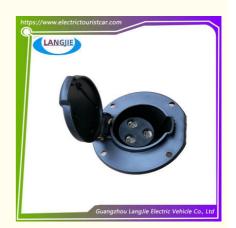

### Supplier Charging Socket EAGLE For Tour Bus Parts And Club Golf Cart Parts

# **Supplier Charging Socket EAGLE For Tour Bus Parts And Club Golf Cart Parts**

## **Specification:**

| Item Name        | charge socket                                                                                                             |
|------------------|---------------------------------------------------------------------------------------------------------------------------|
| Packing          | Carton                                                                                                                    |
| Fits on          | Used For Tourist car and shuttle bus car ,electric golf car ,electric club car ,electric hunting car .electric golf carts |
| MOQ              | 1PC                                                                                                                       |
| MaterialPla      | plastics                                                                                                                  |
| Payment Terms    | T/T                                                                                                                       |
| Product User for | Tourist car and shuttle bus,freight car                                                                                   |
| Delivery Time    | 5-20 days after received deposit.                                                                                         |
| Package          | 1. Standard export neutral packing                                                                                        |
|                  | 2. Standard export brand packing                                                                                          |
| Loading Port     | Guangzhou Shenzhen port or customer pointed port                                                                          |