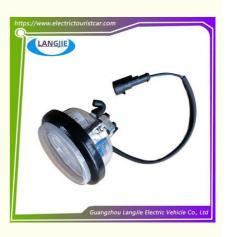

# Manufacture LED Front Small Light EAGLE For Tour Bus And Electric Golf Buggy Parts

### Tour Bus Carton Box

LED Front Small Light

DHL,TNT,FedEx,UPS,EMS,ETC.

1PC

- 5-20 Days After Received 100%
- Original Color
- Original Quality
  - Tour Bus LED Front Small Light

**Our Product Introduction** 

## Product Showing:

Professional to provide domestic manufacturers of electric vehicle repair parts Applicable models:Club Cart Shuttle Bus Classic Car Packing :Carton Box Air Transportation International Express :DHL,TNT,FedEx,UPS,EMS,ETC.