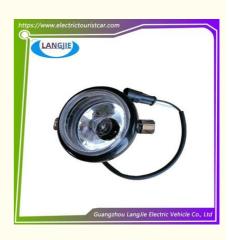

# Manufacture LED Front Small Light EAGLE For Tour Bus And Electric Golf Buggy Parts

### Tour Bus Carton Box

LED Front Small Light

DHL,TNT,FedEx,UPS,EMS,ETC.

1PC

- 5-20 Days After Received 100%
- Original Color
- Original Quality
  - Tour Bus LED Front Small Light

**Our Product Introduction** 

## Product Showing:

Professional to provide domestic manufacturers of electric vehicle repair parts Applicable models:Club Cart Shuttle Bus Classic Car Packing :Carton Box Air Transportation International Express :DHL,TNT,FedEx,UPS,EMS,ETC.