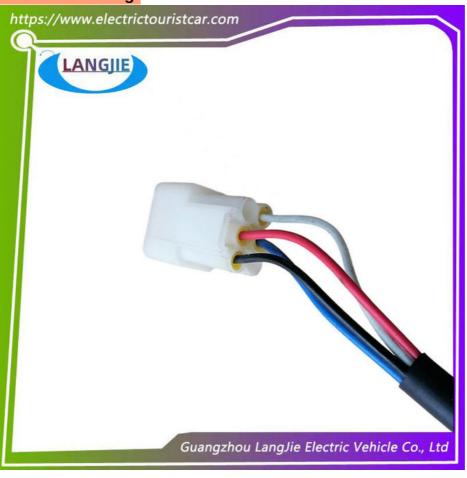

# LED Rear Combination Light Marshell For Electric Tour Bus Parts

## **Specification:**

| Item Name        | LED rear combination light                                                                                                |
|------------------|---------------------------------------------------------------------------------------------------------------------------|
| Packing          | Carton                                                                                                                    |
| Fits on          | Used For Tourist car and shuttle bus car ,electric golf car ,electric club car ,electric hunting car .electric golf carts |
| MOQ              | 1PC                                                                                                                       |
| MaterialPla      | plastics                                                                                                                  |
| Payment Terms    | T/T                                                                                                                       |
| Product User for | Tourist car and shuttle bus,freight car                                                                                   |
| Delivery Time    | 5-20 days after received deposit.                                                                                         |
| Package          | 1. Standard export neutral packing                                                                                        |
|                  | 2. Standard export brand packing                                                                                          |
| Loading Port     | Guangzhou Shenzhen port or customer pointed port                                                                          |