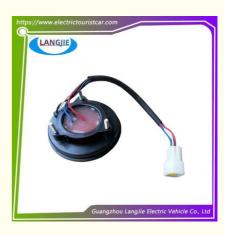

# LED Rear Combination Light Marshell For Electric Tour Bus Parts

## **Specification:**

| Item Name        | LED rear combination light                                                                                                |
|------------------|---------------------------------------------------------------------------------------------------------------------------|
| Packing          | Carton                                                                                                                    |
| Fits on          | Used For Tourist car and shuttle bus car ,electric golf car ,electric club car ,electric hunting car .electric golf carts |
| MOQ              | 1PC                                                                                                                       |
| MaterialPla      | plastics                                                                                                                  |
| Payment Terms    | T/T                                                                                                                       |
| Product User for | Tourist car and shuttle bus,freight car                                                                                   |
| Delivery Time    | 5-20 days after received deposit.                                                                                         |
| Package          | 1. Standard export neutral packing                                                                                        |
|                  | 2. Standard export brand packing                                                                                          |
| Loading Port     | Guangzhou Shenzhen port or customer pointed port                                                                          |