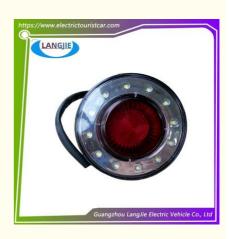

# LED Rear Combination Light Marshell For Electric Tour Bus Parts

## **Specification:**

| Item Name        | LED rear combination light                                                                                                |
|------------------|---------------------------------------------------------------------------------------------------------------------------|
| Packing          | Carton                                                                                                                    |
| Fits on          | Used For Tourist car and shuttle bus car ,electric golf car ,electric club car ,electric hunting car .electric golf carts |
| MOQ              | 1PC                                                                                                                       |
| MaterialPla      | plastics                                                                                                                  |
| Payment Terms    | T/T                                                                                                                       |
| Product User for | Tourist car and shuttle bus,freight car                                                                                   |
| Delivery Time    | 5-20 days after received deposit.                                                                                         |
| Package          | 1. Standard export neutral packing                                                                                        |
|                  | 2. Standard export brand packing                                                                                          |
| Loading Port     | Guangzhou Shenzhen port or customer pointed port                                                                          |