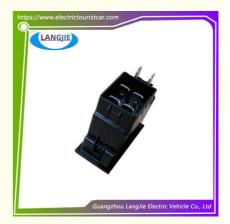

## **Specification:**

| Item Name        | Alarm switch                                                                                                              |
|------------------|---------------------------------------------------------------------------------------------------------------------------|
| Packing          | Carton                                                                                                                    |
| Fits on          | Used For Tourist car and shuttle bus car ,electric golf car ,electric club car ,electric hunting car .electric golf carts |
| MOQ              | 1PC                                                                                                                       |
| MaterialPla      | Plastic                                                                                                                   |
| Payment Terms    | T/T                                                                                                                       |
| Product User for | Tourist car and shuttle bus,freight car                                                                                   |
| Delivery Time    | 5-20 days after received deposit.                                                                                         |
| Package          | 1. Standard export neutral packing                                                                                        |
|                  | 2. Standard export brand packing                                                                                          |
| Loading Port     | Guangzhou Shenzhen port or customer pointed port                                                                          |