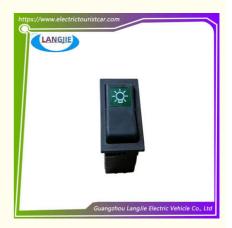

# Supplier Light Switch Marshell For Electric Golf Cart Performance Parts Tour Cart Parts

# **Supplier Light Switch Marshell For Electric Golf Cart Performance Parts Tour Cart Parts**

# **Specification:**

| Item Name        | Light switch                                                                                                              |
|------------------|---------------------------------------------------------------------------------------------------------------------------|
| Packing          | Carton                                                                                                                    |
| Fits on          | Used For Tourist car and shuttle bus car ,electric golf car ,electric club car ,electric hunting car .electric golf carts |
| MOQ              | 1PC                                                                                                                       |
| MaterialPla      | Plastic                                                                                                                   |
| Payment Terms    | T/T                                                                                                                       |
| Product User for | Tourist car and shuttle bus,freight car                                                                                   |
| Delivery Time    | 5-20 days after received deposit.                                                                                         |
| Package          | 1. Standard export neutral packing                                                                                        |
|                  | 2. Standard export brand packing                                                                                          |
| Loading Port     | Guangzhou Shenzhen port or customer pointed port                                                                          |