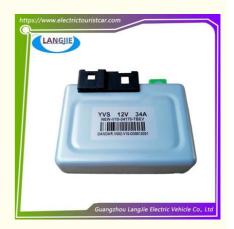

# Supplier Power Controller Club Car Custom Parts LVTONG For Electric Golf Buggy Parts

## Specification:

| Item Name        | Power controller                                                                                                          |
|------------------|---------------------------------------------------------------------------------------------------------------------------|
| Packing          | Carton                                                                                                                    |
| Fits on          | Used For Tourist car and shuttle bus car ,electric golf car ,electric club car ,electric hunting car .electric golf carts |
| MOQ              | 1PC                                                                                                                       |
| MaterialPla      | Aluminium                                                                                                                 |
| Payment Terms    | T/T                                                                                                                       |
| Product User for | Tourist car and shuttle bus,freight car                                                                                   |
| Delivery Time    | 5-20 days after received deposit.                                                                                         |
| Package          | 1. Standard export neutral packing                                                                                        |
|                  | 2. Standard export brand packing                                                                                          |
| Loading Port     | Guangzhou Shenzhen port or customer pointed port                                                                          |