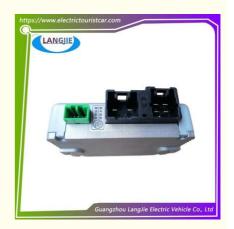

# Supplier Power Controller Club Car Custom Parts LVTONG For Electric Golf Buggy Parts

## Specification:

| Item Name        | Power controller                                                                                                          |
|------------------|---------------------------------------------------------------------------------------------------------------------------|
| Packing          | Carton                                                                                                                    |
| Fits on          | Used For Tourist car and shuttle bus car ,electric golf car ,electric club car ,electric hunting car .electric golf carts |
| MOQ              | 1PC                                                                                                                       |
| MaterialPla      | Aluminium                                                                                                                 |
| Payment Terms    | T/T                                                                                                                       |
| Product User for | Tourist car and shuttle bus,freight car                                                                                   |
| Delivery Time    | 5-20 days after received deposit.                                                                                         |
| Package          | 1. Standard export neutral packing                                                                                        |
|                  | 2. Standard export brand packing                                                                                          |
| Loading Port     | Guangzhou Shenzhen port or customer pointed port                                                                          |