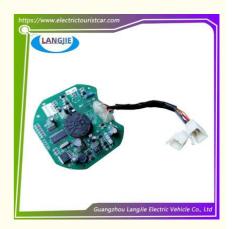

# Black Combination Instrument Panel Parts For LVTONG Tour Bus

## **Black Combination Instrument Panel Parts Suitable For LVTONG Tour Bus**

# Specification:

| Item Name        | Combination Meter                                                                                                         |
|------------------|---------------------------------------------------------------------------------------------------------------------------|
| Packing          | Carton                                                                                                                    |
| Fits on          | Used For Tourist car and shuttle bus car ,electric golf car ,electric club car ,electric hunting car .electric golf carts |
| MOQ              | 1PC                                                                                                                       |
| MaterialPla      | Plastic                                                                                                                   |
| Payment Terms    | T/T                                                                                                                       |
| Product User for | Tourist car and shuttle bus,freight car                                                                                   |
| Delivery Time    | 5-20 days after received deposit.                                                                                         |
| Package          | 1. Standard export neutral packing                                                                                        |
|                  | 2. Standard export brand packing                                                                                          |
| Loading Port     | Guangzhou Shenzhen port or customer pointed port                                                                          |