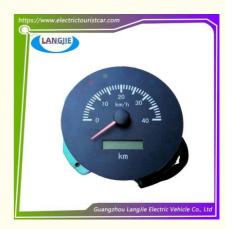

# Black Combination Instrument Panel Parts For LVTONG Tour Bus

## **Black Combination Instrument Panel Parts Suitable For LVTONG Tour Bus**

# Specification:

| Item Name        | Combination Meter                                                                                                         |
|------------------|---------------------------------------------------------------------------------------------------------------------------|
| Packing          | Carton                                                                                                                    |
| Fits on          | Used For Tourist car and shuttle bus car ,electric golf car ,electric club car ,electric hunting car .electric golf carts |
| MOQ              | 1PC                                                                                                                       |
| MaterialPla      | Plastic                                                                                                                   |
| Payment Terms    | T/T                                                                                                                       |
| Product User for | Tourist car and shuttle bus,freight car                                                                                   |
| Delivery Time    | 5-20 days after received deposit.                                                                                         |
| Package          | 1. Standard export neutral packing                                                                                        |
|                  | 2. Standard export brand packing                                                                                          |
| Loading Port     | Guangzhou Shenzhen port or customer pointed port                                                                          |