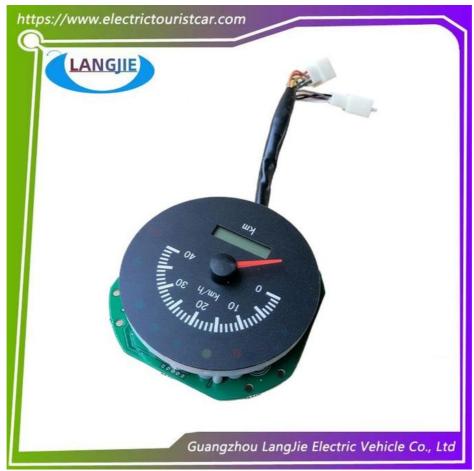

# Black Combination Instrument Panel Parts For LVTONG Tour Bus

## **Black Combination Instrument Panel Parts Suitable For LVTONG Tour Bus**

# Specification:

| Item Name        | Combination Meter                                                                                                         |
|------------------|---------------------------------------------------------------------------------------------------------------------------|
| Packing          | Carton                                                                                                                    |
| Fits on          | Used For Tourist car and shuttle bus car ,electric golf car ,electric club car ,electric hunting car .electric golf carts |
| MOQ              | 1PC                                                                                                                       |
| MaterialPla      | Plastic                                                                                                                   |
| Payment Terms    | T/T                                                                                                                       |
| Product User for | Tourist car and shuttle bus,freight car                                                                                   |
| Delivery Time    | 5-20 days after received deposit.                                                                                         |
| Package          | 1. Standard export neutral packing                                                                                        |
|                  | 2. Standard export brand packing                                                                                          |
| Loading Port     | Guangzhou Shenzhen port or customer pointed port                                                                          |