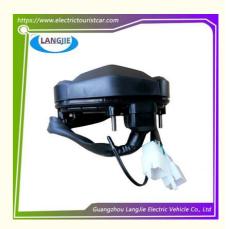

# Electric Tour Bus 48V Monitor LVTONG For Club Car Parts And Accessories

### **Electric Tour Bus 48V Monitor LVTONG For Club Car Parts And Accessories**

## **Specification:**

| Item Name        | Monitor                                                     |
|------------------|-------------------------------------------------------------|
| Packing          | Carton                                                      |
| Fits on          | Used For Tourist car and shuttle bus car ,electric golf car |
|                  | electric club car electric hunting car electric golf carts  |
| MOQ              | 1PC                                                         |
| MaterialPla      | Plastic                                                     |
| Payment Terms    | T/T                                                         |
| Product User for | Tourist car and shuttle bus,freight car                     |
| Delivery Time    | 5-20 days after received deposit.                           |
| Package          | 1. Standard export neutral packing                          |
|                  | 2. Standard export brand packing                            |
| Loading Port     | Guangzhou Shenzhen port or customer pointed port            |