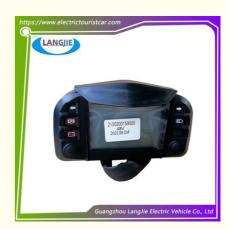

# Electric Tour Bus 48V Monitor LVTONG For Club Car Parts And Accessories

### **Electric Tour Bus 48V Monitor LVTONG For Club Car Parts And Accessories**

## **Specification:**

| Item Name        | Monitor                                                     |
|------------------|-------------------------------------------------------------|
| Packing          | Carton                                                      |
| Fits on          | Used For Tourist car and shuttle bus car ,electric golf car |
|                  | electric club car electric hunting car electric golf carts  |
| MOQ              | 1PC                                                         |
| MaterialPla      | Plastic                                                     |
| Payment Terms    | T/T                                                         |
| Product User for | Tourist car and shuttle bus,freight car                     |
| Delivery Time    | 5-20 days after received deposit.                           |
| Package          | 1. Standard export neutral packing                          |
|                  | 2. Standard export brand packing                            |
| Loading Port     | Guangzhou Shenzhen port or customer pointed port            |