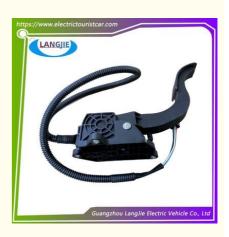

# Accelerator Type YDJS-4805 EAGLE For Electric Golf Buggy Parts

# Golf Cart Carton Box DHL,TNT,FedEx,UPS,EMS,ETC. 1PC

- 5-20 Days After Received Deposit
- Original Color
- Original Quality
  - Electric Golf Buggy Parts Accelerator

**Our Product Introduction** 

Manufacturer Accelerator Type YDJS-4805 EAGLE For Electric Golf Buggy Parts

## Product Showing:

Professional to provide domestic manufacturers of electric vehicle repair parts Applicable models:Club Cart Shuttle Bus Classic Car Packing :Carton Box Air Transportation International Express :DHL,TNT,FedEx,UPS,EMS,ETC.