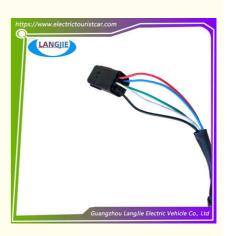

# Accelerator Type YDJS-4805 EAGLE For Electric Golf Buggy Parts

# Golf Cart Carton Box DHL,TNT,FedEx,UPS,EMS,ETC. 1PC

- 5-20 Days After Received Deposit
- Original Color
- Original Quality
  - Electric Golf Buggy Parts Accelerator

**Our Product Introduction** 

Manufacturer Accelerator Type YDJS-4805 EAGLE For Electric Golf Buggy Parts

## Product Showing:

Professional to provide domestic manufacturers of electric vehicle repair parts Applicable models:Club Cart Shuttle Bus Classic Car Packing :Carton Box Air Transportation International Express :DHL,TNT,FedEx,UPS,EMS,ETC.