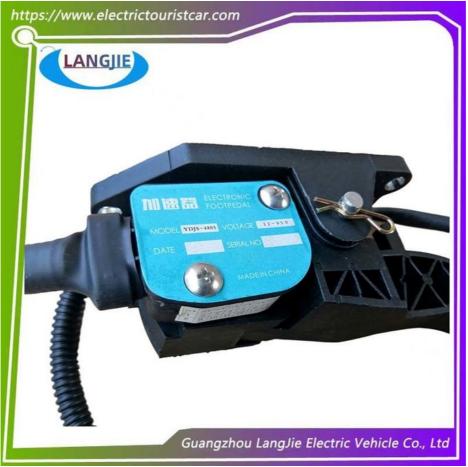

# Accelerator Type YDJS-4805 EAGLE For Electric Golf Buggy Parts

# Golf Cart Carton Box DHL,TNT,FedEx,UPS,EMS,ETC. 1PC

- 5-20 Days After Received Deposit
- Original Color
- Original Quality
  - Electric Golf Buggy Parts Accelerator

**Our Product Introduction** 

Manufacturer Accelerator Type YDJS-4805 EAGLE For Electric Golf Buggy Parts

## Specification:

| Item Name        | Accelerator                                                                                                               |  |  |  |  |
|------------------|---------------------------------------------------------------------------------------------------------------------------|--|--|--|--|
| Packing          | Carton                                                                                                                    |  |  |  |  |
| Fits on          | Used For Tourist car and shuttle bus car ,electric golf car ,electric club car ,electric hunting car .electric golf carts |  |  |  |  |
| MOQ              | 1PC                                                                                                                       |  |  |  |  |
| MaterialPla      | Plastic                                                                                                                   |  |  |  |  |
| Payment Terms    | т/т                                                                                                                       |  |  |  |  |
| Product User for | Tourist car and shuttle bus,freight car                                                                                   |  |  |  |  |
| Delivery Time    | 5-20 days after received deposit.                                                                                         |  |  |  |  |
| Package          | 1. Standard export neutral packing                                                                                        |  |  |  |  |
|                  | 2. Standard export brand packing                                                                                          |  |  |  |  |
| Loading Port     | Guangzhou Shenzhen port or customer pointed port                                                                          |  |  |  |  |