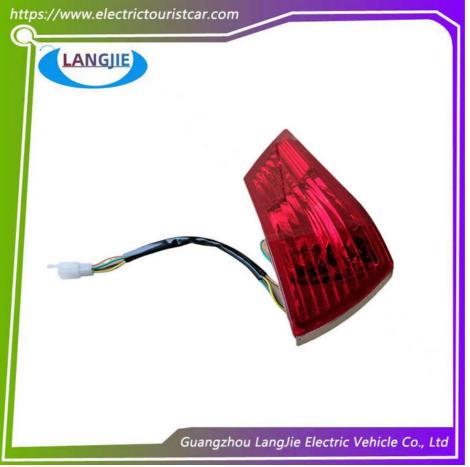

#### LED Front Turn Signal Tour Bus

Carton Box

DHL,TNT,FedEx,UPS,EMS,ETC.

1PC

- 5-20 Days After Received Deposit
- Original Color
- Original Quality
  - EAGLE LED Front Turn Signal

**Our Product Introduction** 

# Product Showing:

Professional to provide domestic manufacturers of electric vehicle repair parts Applicable models:Club Cart Shuttle Bus Classic Car Packing :Carton Box Air Transportation International Express :DHL,TNT,FedEx,UPS,EMS,ETC.