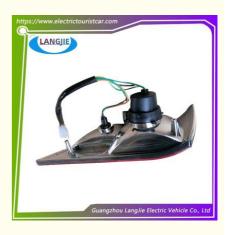

#### LED Front Turn Signal Tour Bus

Carton Box

DHL,TNT,FedEx,UPS,EMS,ETC.

1PC

- 5-20 Days After Received Deposit
- Original Color
- Original Quality
  - EAGLE LED Front Turn Signal

**Our Product Introduction** 

# Product Showing:

Professional to provide domestic manufacturers of electric vehicle repair parts Applicable models:Club Cart Shuttle Bus Classic Car Packing :Carton Box Air Transportation International Express :DHL,TNT,FedEx,UPS,EMS,ETC.