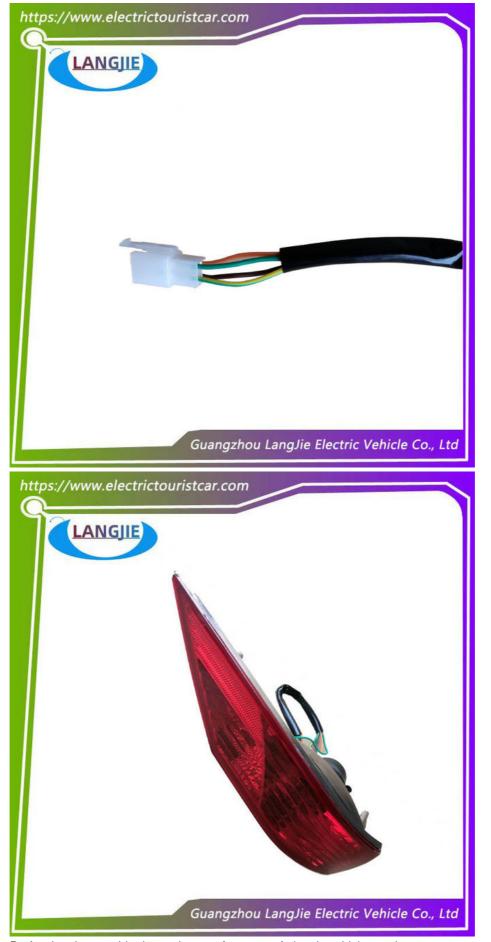

#### LED Front Turn Signal Tour Bus

Carton Box

DHL,TNT,FedEx,UPS,EMS,ETC.

1PC

- 5-20 Days After Received Deposit
- Original Color
- Original Quality
  - EAGLE LED Front Turn Signal

**Our Product Introduction** 

# Product Showing:

Professional to provide domestic manufacturers of electric vehicle repair parts Applicable models:Club Cart Shuttle Bus Classic Car Packing :Carton Box Air Transportation International Express :DHL,TNT,FedEx,UPS,EMS,ETC.