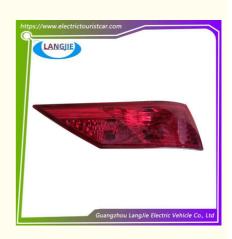

#### LED Front Turn Signal Tour Bus

Carton Box

DHL,TNT,FedEx,UPS,EMS,ETC.

1PC

- 5-20 Days After Received Deposit
- Original Color
- Original Quality
  - EAGLE LED Front Turn Signal

**Our Product Introduction** 

# Product Showing:

Professional to provide domestic manufacturers of electric vehicle repair parts Applicable models:Club Cart Shuttle Bus Classic Car Packing :Carton Box Air Transportation International Express :DHL,TNT,FedEx,UPS,EMS,ETC.