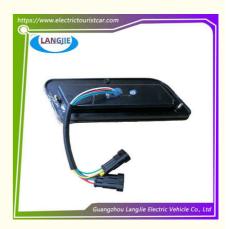

## Rear Combination LED Lights For EAGLE For Electric Golf Cart Performance Parts

# **Rear Combination LED Lights For EAGLE For Electric Golf Cart Performance Parts**

## **Specification:**

| Item Name        | Rear combination LED light                                                                                                |
|------------------|---------------------------------------------------------------------------------------------------------------------------|
| Packing          | Carton                                                                                                                    |
| Fits on          | Used For Tourist car and shuttle bus car ,electric golf car ,electric club car ,electric hunting car .electric golf carts |
| MOQ              | 1PC                                                                                                                       |
| MaterialPla      | Plastic                                                                                                                   |
| Payment Terms    | T/T                                                                                                                       |
| Product User for | Tourist car and shuttle bus,freight car                                                                                   |
| Delivery Time    | 5-20 days after received deposit.                                                                                         |
| Package          | 1. Standard export neutral packing                                                                                        |
|                  | 2. Standard export brand packing                                                                                          |
| Loading Port     | Guangzhou Shenzhen port or customer pointed port                                                                          |