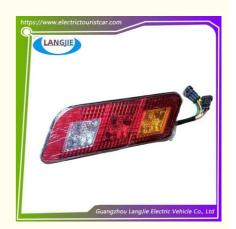

## Rear Combination LED Lights For EAGLE For Electric Golf Cart Performance Parts

# **Rear Combination LED Lights For EAGLE For Electric Golf Cart Performance Parts**

## **Specification:**

| Item Name        | Rear combination LED light                                                                                                |
|------------------|---------------------------------------------------------------------------------------------------------------------------|
| Packing          | Carton                                                                                                                    |
| Fits on          | Used For Tourist car and shuttle bus car ,electric golf car ,electric club car ,electric hunting car .electric golf carts |
| MOQ              | 1PC                                                                                                                       |
| MaterialPla      | Plastic                                                                                                                   |
| Payment Terms    | T/T                                                                                                                       |
| Product User for | Tourist car and shuttle bus,freight car                                                                                   |
| Delivery Time    | 5-20 days after received deposit.                                                                                         |
| Package          | 1. Standard export neutral packing                                                                                        |
|                  | 2. Standard export brand packing                                                                                          |
| Loading Port     | Guangzhou Shenzhen port or customer pointed port                                                                          |